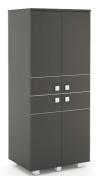

#### Wardrobe

HX-19

Finish Graphite, Birch, Oak, Walnut, White

#### Wardrobe

HX-20

Finish Graphite, Birch, Oak, Walnut, White