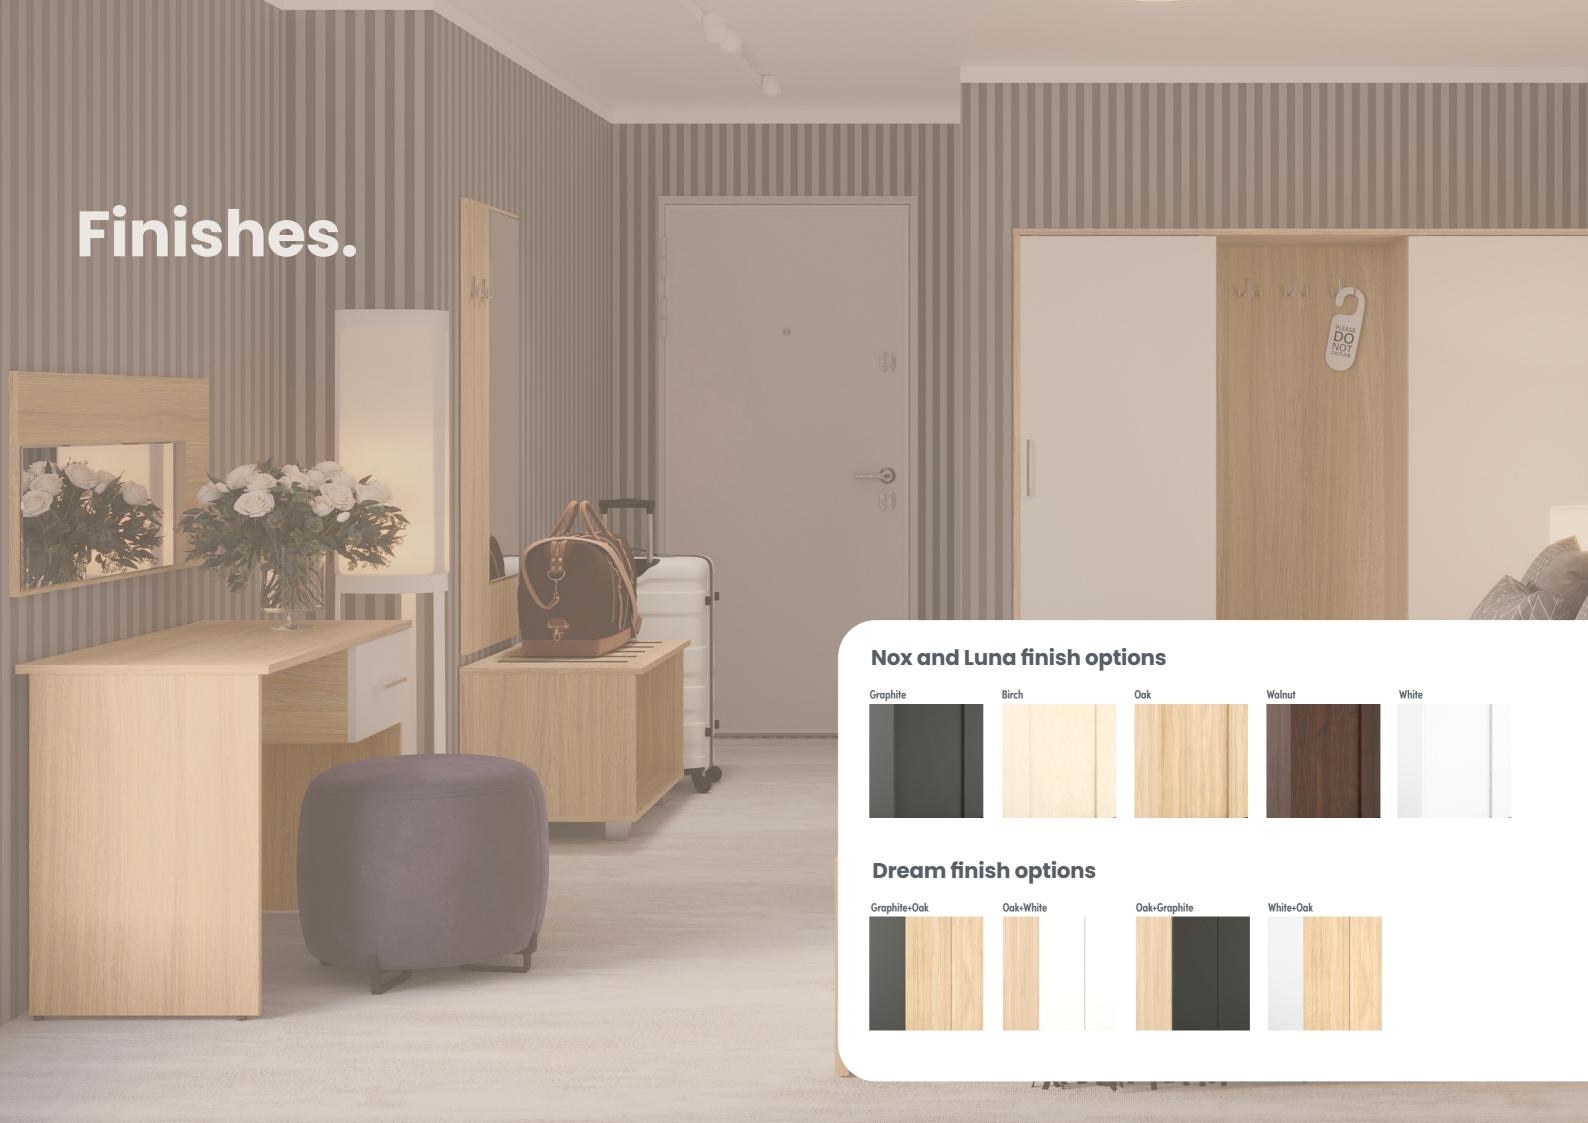

## The Nox range is the perfect range for student accommodation - compact and minimal.

Nox is a modern furniture range that has sleek square silver handles and this design is carried over to the panels. The range is available in 5 trendy wood finishes that will compliment any interior.

## The Dream range offers a mimimalistic design with a unique two tone wood finish.

Add interest to hotel or student accomendation rooms with the Dream range. The contrasting two tone wood design will be the main design feature and will compliment any interior!