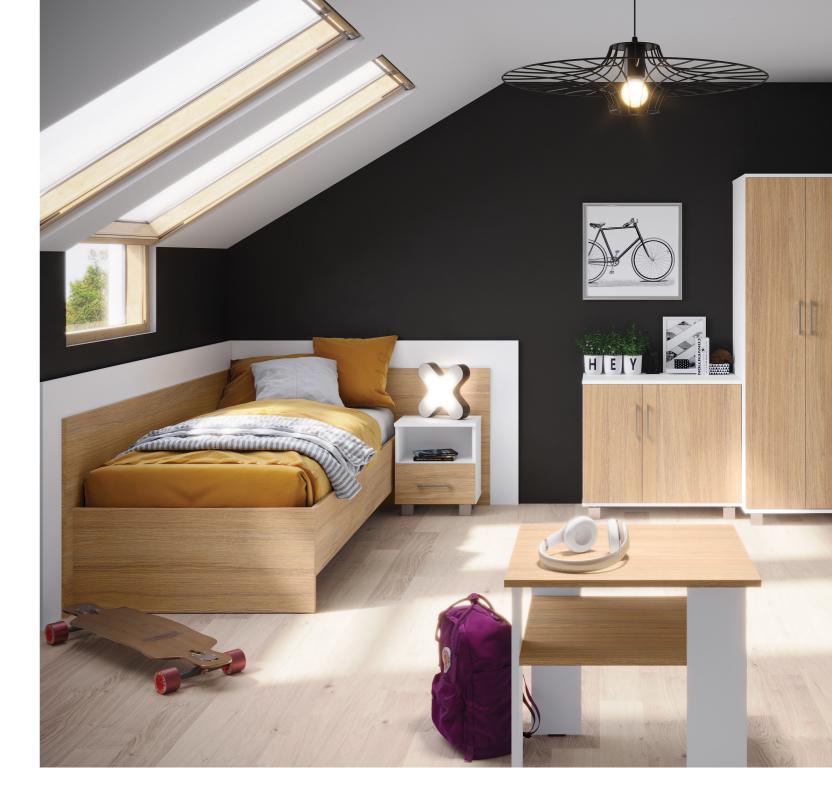

# Luna

## **Luna** range

## The Luna range is classic and simple - it will add a modern look to any room.

The Luna range has a sleek silver handles that give a contemporay look and feel to the interior. The headrest panel have been designed with conveient cubed bedside tables built in which will be useful to store away any items!