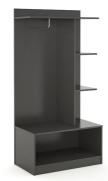

#### Bookcase + Coat Hanger + Luggage Rack

HA-15

Finish Graphite, Birch, Oak, Walnut, White