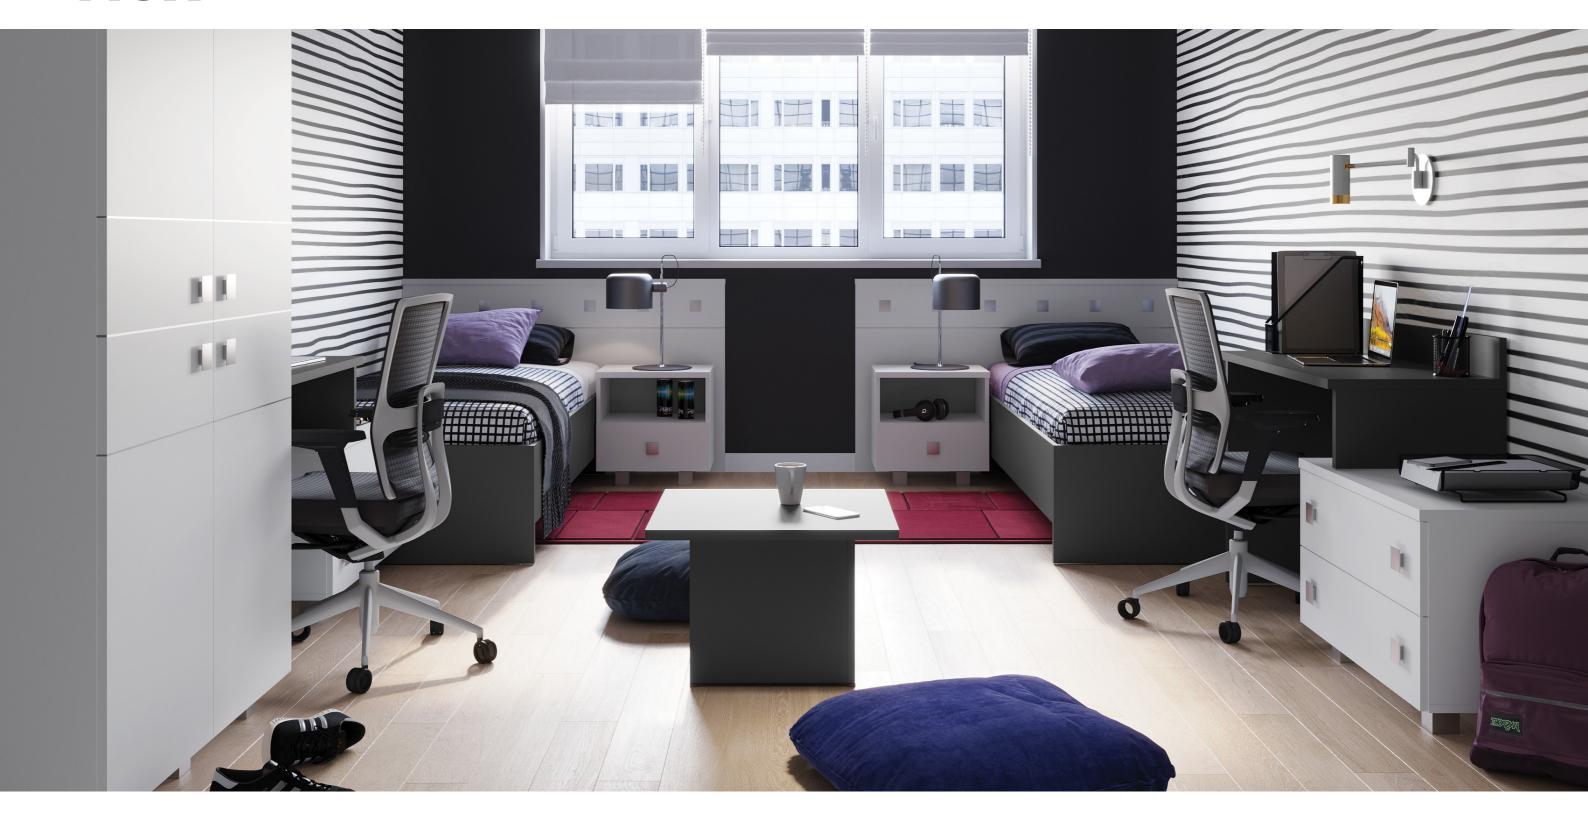

# Nox

## **Nox** range

## The Nox range is the perfect range for student accommodation - compact and minimal.

Nox is a modern furniture range that has sleek square silver handles and this design is carried over to the panels. The range is available in 5 trendy wood finishes that will compliment any interior.