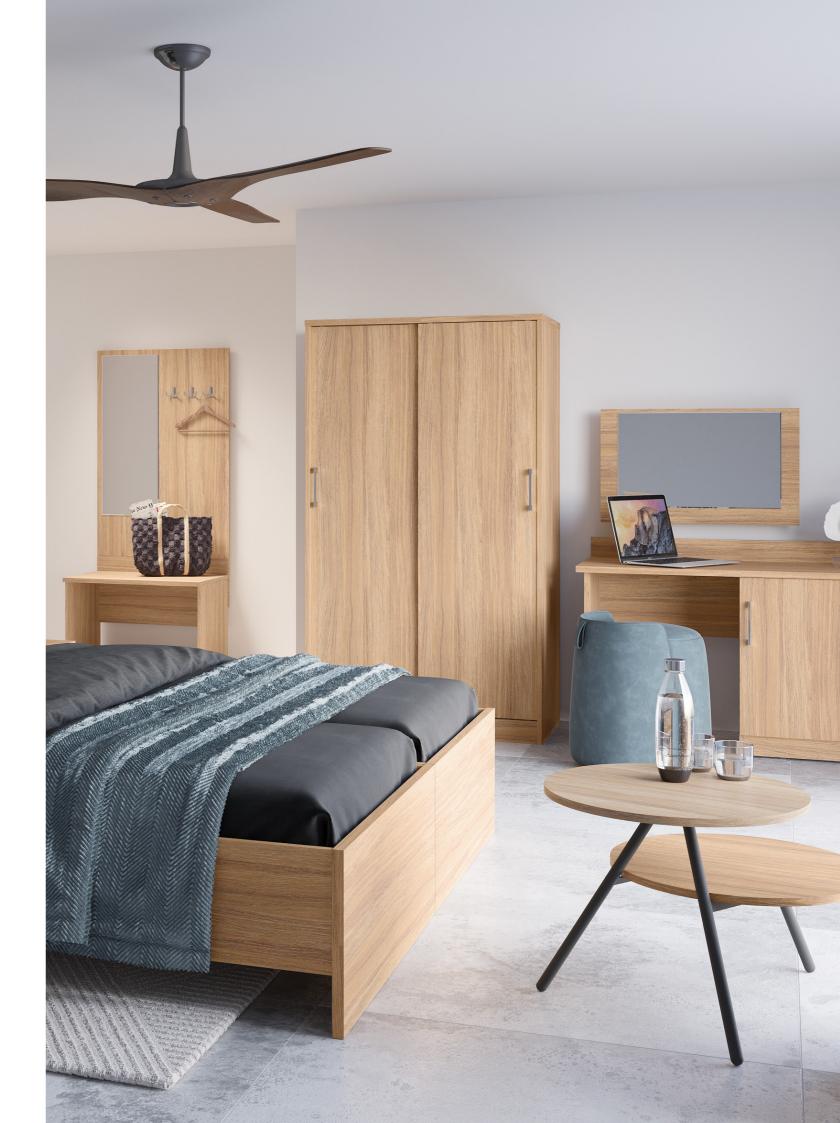

# Dream

## The Dream range offers a mimimalistic design with a unique two tone wood finish.

Add interest to hotel or student accomendation rooms with the Dream range. The contrasting two tone wood design will be the main design feature and will compliment any interior!

#### **Desks**

HM-1 HM-2

Finish Graphite+Oak, Oak+Graphite, Oak+White, White+Oak

#### Wardrobe

HM-17

Finish Graphite+Oak, Oak+Graphite, Oak+White, White+Oak

#### **Dressing Table**

HA-2

Finish Graphite, Birch, Oak, Walnut, White

#### Mirror

HA-11

Finish Graphite, Birch, Oak, Walnut, White