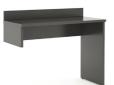

# Furniture Hotel & Student Accommodation







# Nox





## **Nox** range

## The Nox range is the perfect range for student accommodation - compact and minimal.

Nox is a modern furniture range that has sleek square silver handles and this design is carried over to the panels. The range is available in 5 trendy wood finishes that will compliment any interior.



#### Desk

HX-1

Finish Graphite, Birch, Oak, Walnut, White



#### Desk

Graphite, Birch, Oak, Walnut, White Finish



HX-2



#### **Chest Of Drawers**

HX-3

Finish Graphite, Birch, Oak, Walnut, White



#### **Dressing Table**

HX-4

Finish Graphite, Birch, Oak, Walnut, White



**Bedside Table** 

HX-7

Finish

11

#### **Headrest Panel**

HX-9

Finish Graphite, Birch, Oak, Walnut, White

Graphite, Birch, Oak, Walnut, White



Graphite, Birch, Oak, Walnut, White

#### **Headrest Panel**

**Bedside Table** 

HX-8

Finish

HX-10

Graphite, Birch, Oak, Walnut, White Finish



#### **Table**

HX-5

Finish Graphite, Birch, Oak, Walnut, White



#### **Table**

HX-6

Graphite, Birch, Oak, Walnut, White



#### Side Panel

Finish Graphite, Birch, Oak, Walnut, White



#### **Mirror**

HX-12

Graphite, Birch, Oak, Walnut, White



## **Coat Hanger**

HX-13

Finish Graphite, Birch, Oak, Walnut, White



#### Coat Han