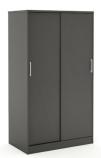

## Wardrobe - Sliding Doors

HM-18

Finish Graphite+Oak, Oak+Graphite, Oak+White, White+Oak

## Large Wardrobe - Sliding Doors

HM-19

Finish Graphite+Oak, Oak+Graphite, Oak+White, White+Oak