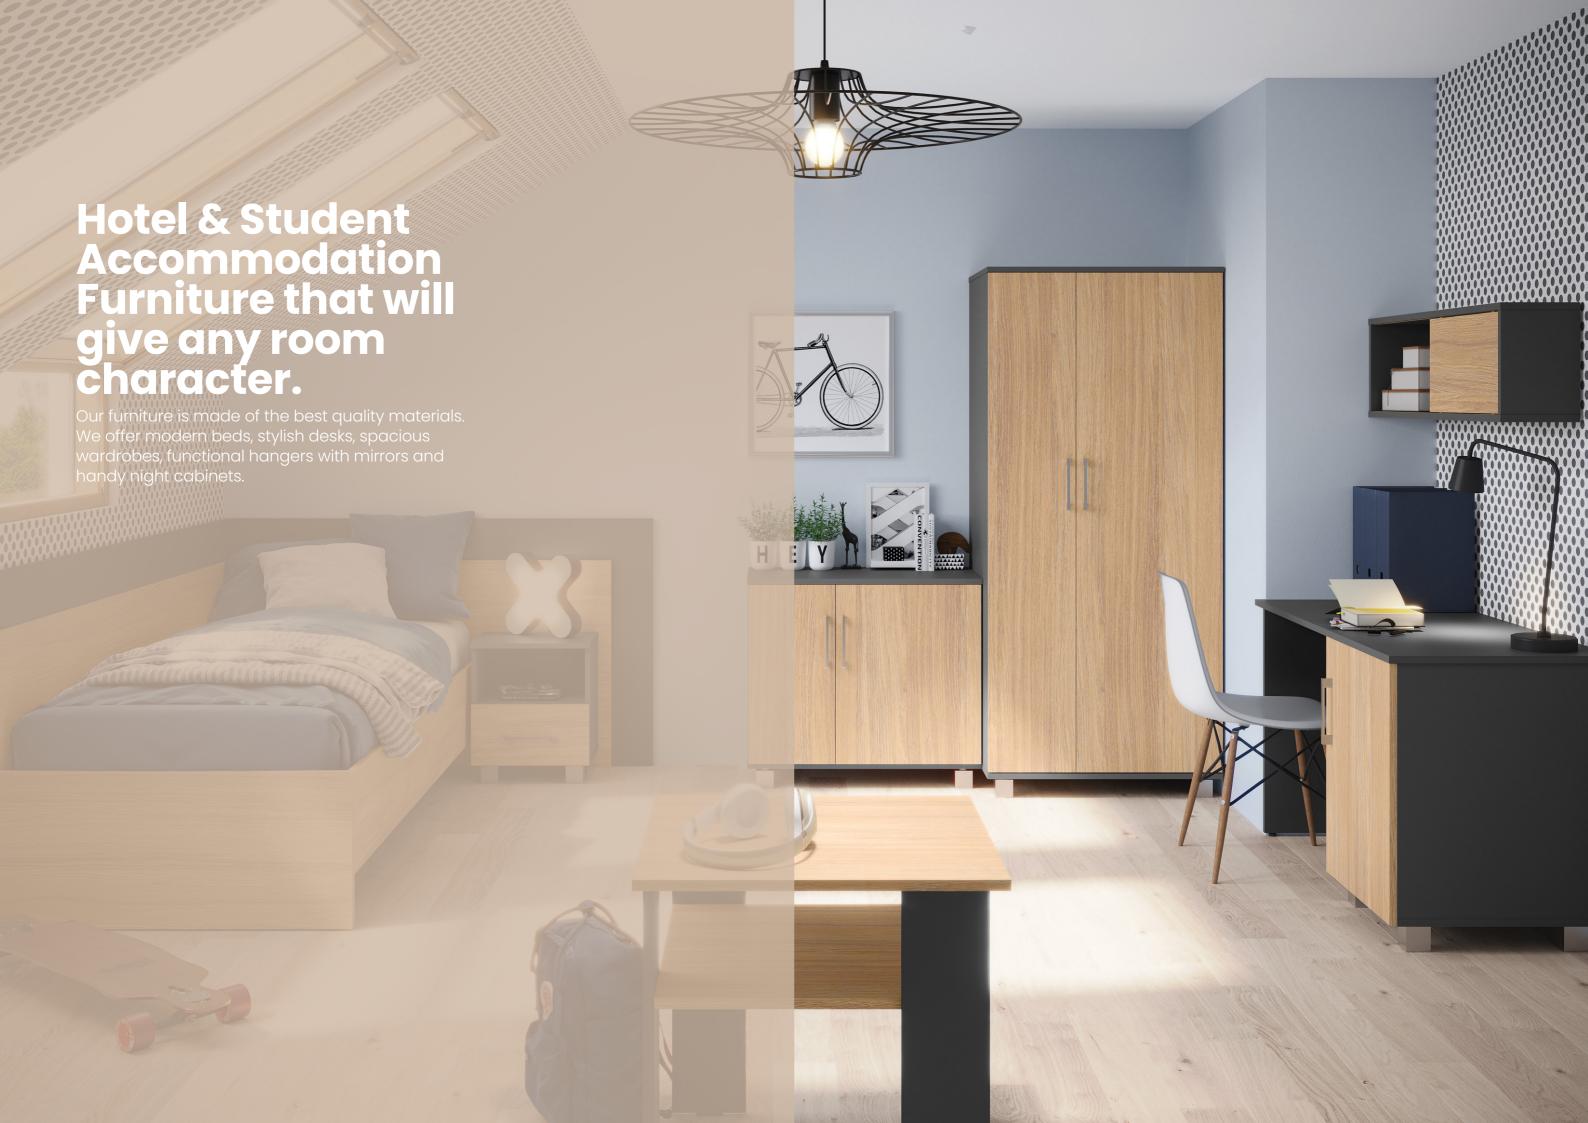

# Furniture Hotel & Student Accommodation







# Nox





## **Nox** range

## The Nox range is the perfect range for student accommodation - compact and minimal.

Nox is a modern furniture range that has sleek square silver handles and this design is carried over to the panels. The range is available in 5 trendy wood finishes that will compliment any interior.



#### Desk

HX-1

Finish Graphite, Birch, Oak, Walnut, White



#### Desk

Graphite, Birch, Oak, Walnut, White Finish



HX-2



#### **Chest Of Drawers**

HX-3

Finish Graphite, Birch, Oak, Walnut, White



#### **Dressing Table**

HX-4

Finish Graphite, Birch, Oak, Walnut, White



**Bedside Table** 

HX-7

Finish

11

#### **Headrest Panel**

HX-9

Finish Graphite, Birch, Oak, Walnut, White

Graphite, Birch, Oak, Walnut, White



Graphite, Birch, Oak, Walnut, White

####