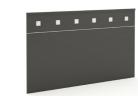

#### **Headrest Panel**

HX-9

Finish Graphite, Birch, Oak, Walnut, White

Graphite, Birch, Oak, Walnut, White

Graphite, Birch, Oak, Walnut, White

#### **Headrest Panel**

**Bedside Table** 

HX-8

Finish

HX-10

Graphite, Birch, Oak, Walnut, White Finish