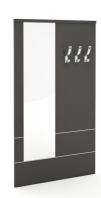

#### Coat Hanger + Mirror

HX-15

Finish Graphite, Birch, Oak, Walnut, White

### Coat Hanger + Mirror

HX-16

Finish Graphite, Birch, Oak, Walnut, White