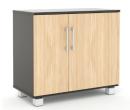

dside Table**

HM-4 | HM-5

Finish Graphite+Oak, Oak+Graphite, Oak+White, White+Oak





#### **Headrest Left or Right**

HM-6 | HM-7

Finish Graphite+Oak, Oak+Graphite, Oak+White, White+Oak



#### Headrest

HM-8

Finish Graphite+Oak, Oak+Graphite, Oak+White, White+Oak



#### **Side Panel Left or Right**

HM-9 | HM-10

Finish Graphite+Oak, Oak+Graphite, Oak+White, White+Oak





#### Mirror

HM-1

Finish Graphite+Oak, Oak+Graphite, Oak+White, White+Oak





Coat Hanger + Mirror

HM-12 | HM-13

Finish Graphite+Oak, Oak+Graphite, Oak+White, White+Oak



## Luggage Rack





#### **Wall Cabinet**

| HM-15  |              |              |           |           |
|--------|--------------|--------------|-----------|-----------|
| Finich | Granhite+Oak | Oak+Granhita | Oak+White | White+Oak |



#### Cabinet

HM-16

Finish Graphite+Oak, Oak+Graphite, Oak+White, White+Oak



#### Wardrobe

HM-17

Finish Graphite+Oak, Oak+Graphite, Oak+White, White+Oak



## Wardrobe - Sliding Doors

HM-18

Finish Graphite+Oak, Oak+Graphite, Oak+White, White+Oak



## Large Wardrobe - Sliding Doors

HM-19

Finish Graphite+Oak, Oak+Graphite, Oak+White, White+Oak



# Luna





## **Luna** range

## The Luna range is classic and simple - it will add a modern look to any room.

The Luna range has a sleek silver handles that give a contemporay look and feel to the interior. The headrest panel have been designed with conveient cubed bedside tables built in which will be useful to store away any items!



#### Luggage Rack

HA-1

Graphite, Birch, Oak, Walnut, White



#### **Dressing Table**

HA-2

Fini