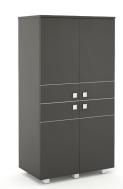

#### Wardrobe

HX-19

Finish Graphite, Birch, Oak, Walnut, White

#### Wardrobe

HX-20

Finish Graphite, Birch, Oak, Walnut, White