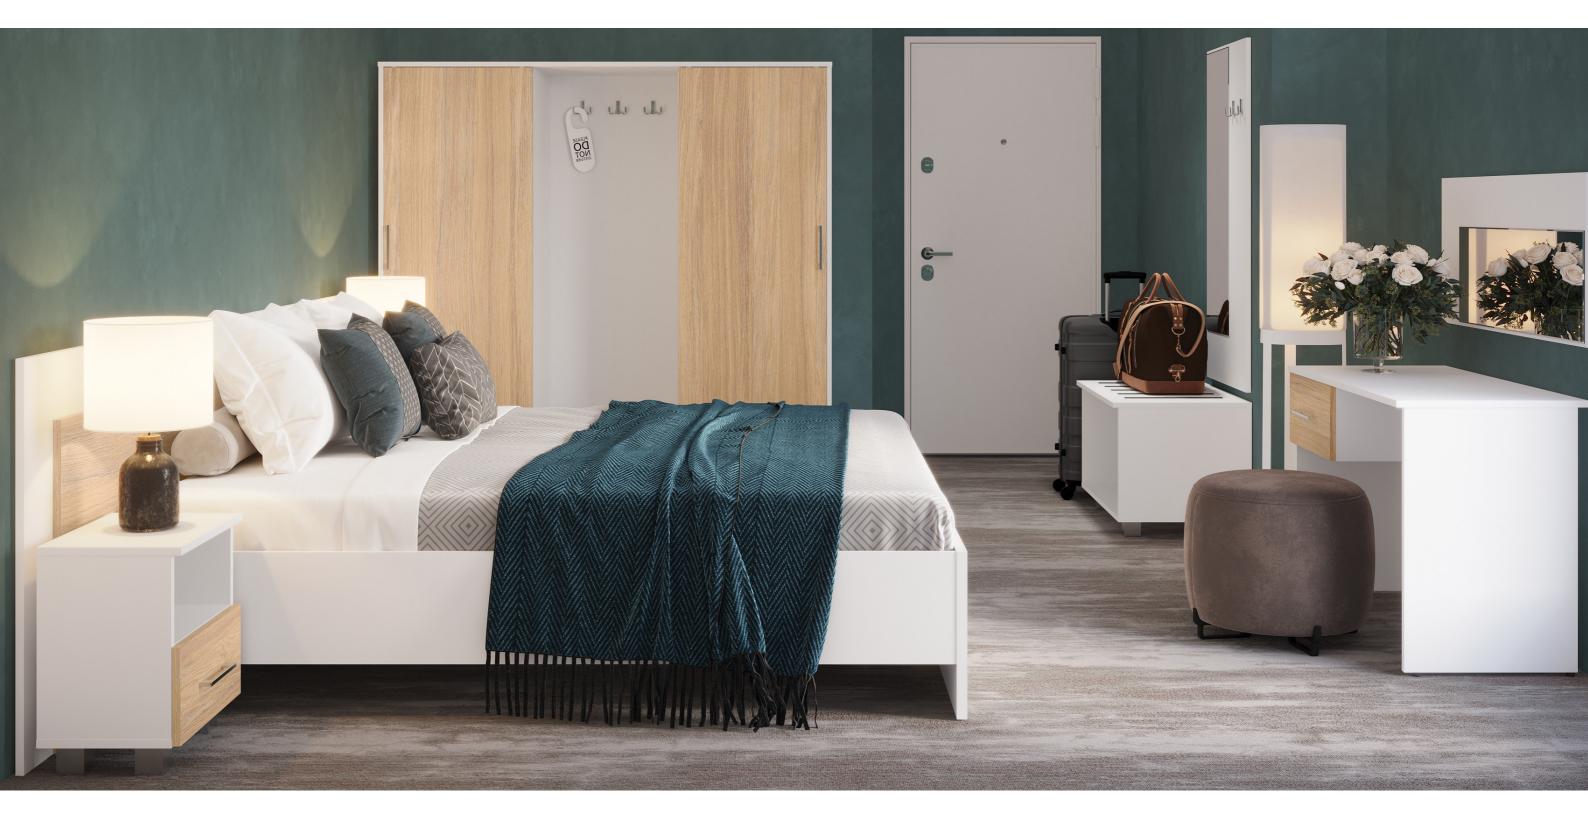

# Dream

## The Dream range offers a mimimalistic design with a unique two tone wood finish.

Add interest to hotel or student accomendation rooms with the Dream range. The contrasting two tone wood design will be the main design feature and will compliment any interior!

#### **Desks**

HM-1 HM-2

Finish Graphite+Oak, Oak+Graphite, Oak+White, White+Oak

#### **Table**

HM-3

Finish Graphite+Oak, Oak+Graphite, Oak+White, White+Oak

#### **Bedside Table**

HM-4 | HM-5

Finish Graphite+Oak, Oak+Graphite, Oak+White, White+Oak

#### **Headrest Left or Right**

HM-6 | HM-7

Finish Graphite+Oak, Oak+Graphite, Oak+White, White+Oak

#### Headrest

HM-8

Finish Graphite+Oak, Oak+Graphite, Oak+White, White+Oak

#### **Side Panel Left or Right**

HM-9 | HM-10

Finish Graphite+Oak, Oak+Graphite, Oak+White, White+Oak

#### Mirror

HM-1

Finish Graphite+Oak, Oak+Graphite, Oak+White, White+Oak

Coat Hanger + Mirror

HM-12 | HM-13

Finish Graphite+Oak, Oak+Graphite, Oak+White, White+Oak

## Luggage Rack

#### **Wall Cabinet**

| HM-15  |              |              |           |           |
|--------|--------------|--------------|-----------|-----------|
| Finich | Granhite+Oak | Oak+Granhita | Oak+White | White+Oak |

#### Cabinet

HM-16

Finish Graphite+Oak, Oak+Graphite, Oak+White, White+Oak

#### Wardrobe

HM-17

Finish Graphite+Oak, Oak+Graphite, Oak+White, White+Oak

## Wardrobe - Sliding Doors

HM-18

Finish Graphite+Oak, Oak+Graphite, Oak+White, White+Oak

## Large Wardrobe - Sliding Doors

HM-19

Finish Graphite+Oak, Oak+Graphite, Oak+White, White+Oak