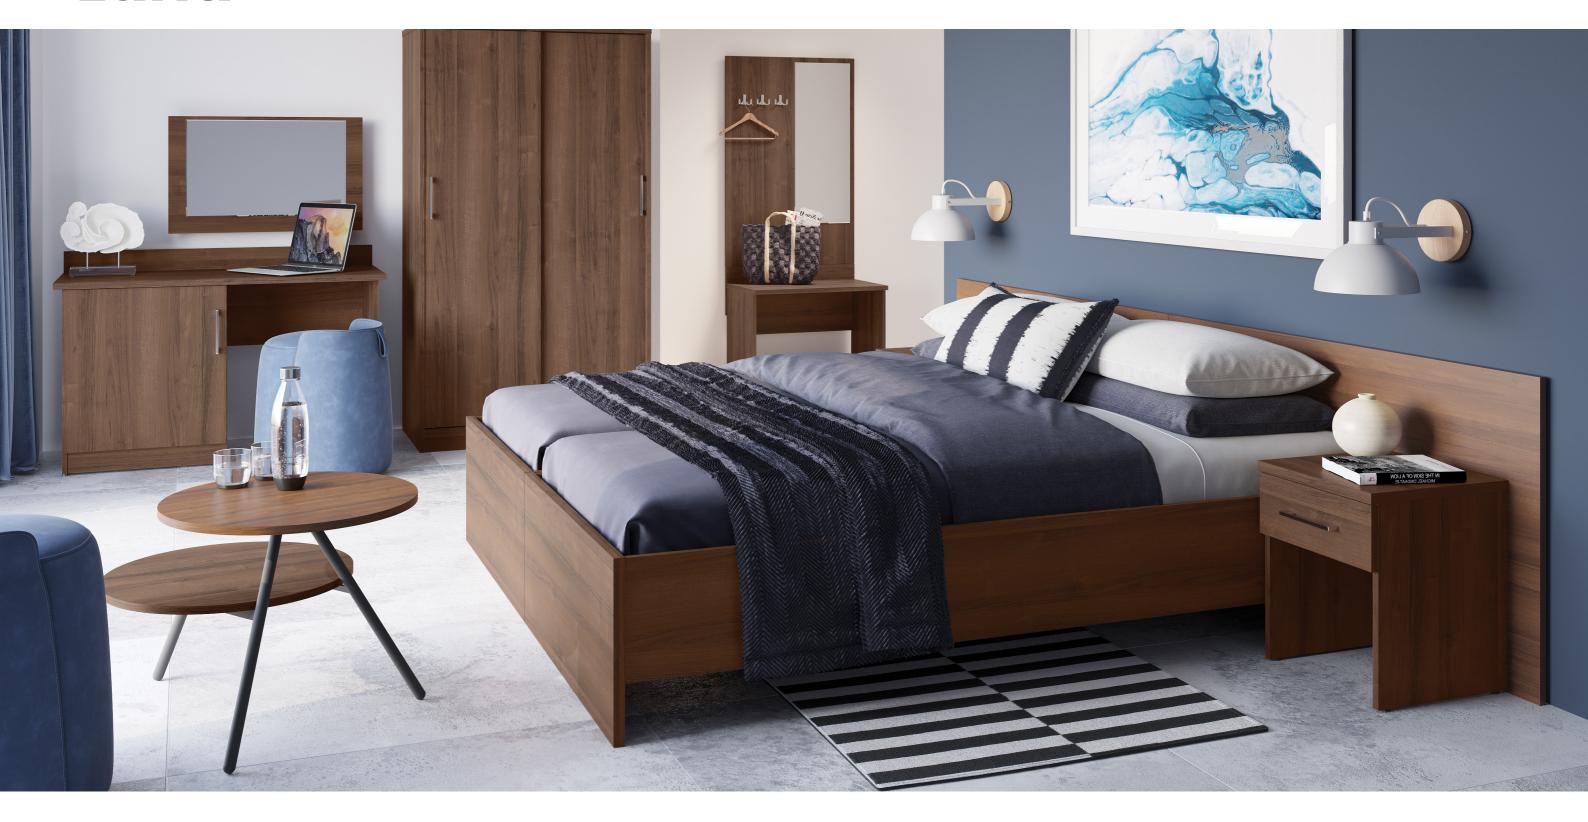

# Dream

## The Dream range offers a mimimalistic design with a unique two tone wood finish.

Add interest to hotel or student accomendation rooms with the Dream range. The contrasting two tone wood design will be the main design feature and will compliment any interior!

#### **Desks**

HM-1 HM-2

Finish Graphite+Oak, Oak+Graphite, Oak+White, White+Oak

#### Wardrobe

HM-17

Finish Graphite+Oak, Oak+Graphite, Oak+White, White+Oak