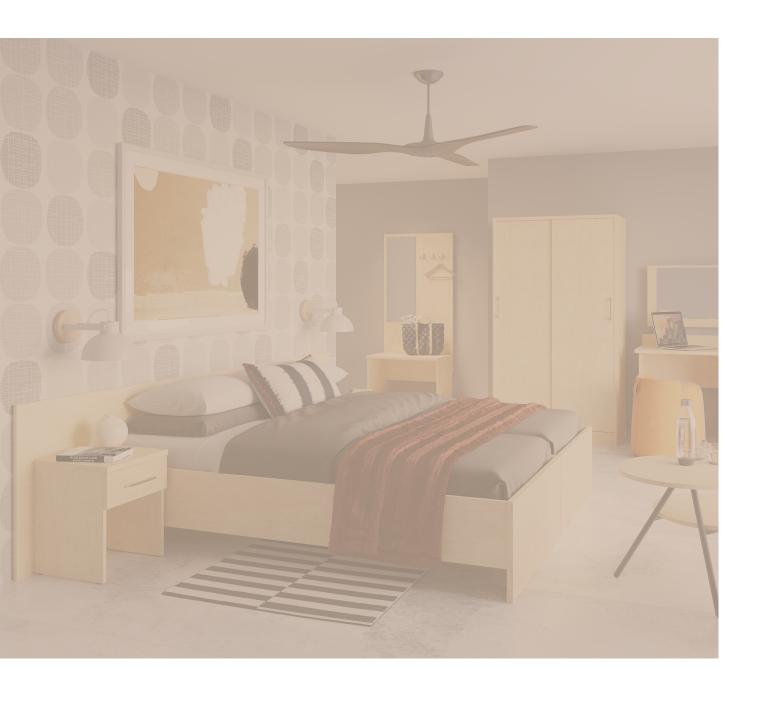

# Furniture Hotel & Student Accommodation







# Nox





## **Nox** range

## The Nox range is the perfect range for student accommodation - compact and minimal.

Nox is a modern furniture range that has sleek square silver handles and this design is carried over to the panels. The range is available in 5 trendy wood finishes that will compliment any interior.



#### Desk

HX-1

Finish Graphite, Birch, Oak, Walnut, White



#### Desk

Graphite, Birch, Oak, Walnut, White Finish



HX-2



#### **Chest Of Drawers**

HX-3

Finish Graphite, Birch, Oak, Walnut, White



#### **Dressing Table**

HX-4

Finish Graphite, Birch, Oak, Walnut, White



**Bedside Table** 

HX-7

Finish

11

#### **Headrest Panel**

HX-9

Finish Graphite, Birch, Oak, Walnut, White

Graphite, Birch, Oak, Walnut, White



Graphite, Birch, Oak, Walnut, White

#