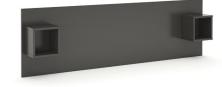

#### **Headrest Panel With Bedside**

Finish Graphite, Birch, Oak, Walnut, White

#### **Headrest Panel With Bedsides**

Graphite, Birch, Oak, Walnut, White