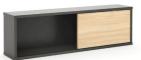

#### **Wall Cabinet**

| HM-15  |              |              |           |           |
|--------|--------------|--------------|-----------|-----------|
| Finich | Granhite+Oak | Oak+Granhita | Oak+White | White+Oak |