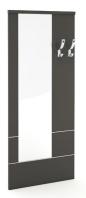

#### Coat Hanger + Mirror

HX-15

Finish Graphite, Birch, Oak, Walnut, White

### Coat Hanger + Mirror

HX-16

Finish Graphite, Birch, Oak, Walnut, White