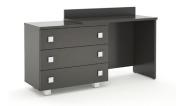

# Furniture Hotel & Student Accommodation







# Nox





## **Nox** range

## The Nox range is the perfect range for student accommodation - compact and minimal.

Nox is a modern furniture range that has sleek square silver handles and this design is carried over to the panels. The range is available in 5 trendy wood finishes that will compliment any interior.



#### Desk

HX-1

Finish Graphite, Birch, Oak, Walnut, White



#### Desk

Graphite, Birch, Oak, Walnut, White Finish



HX-2



#### **Chest Of Drawers**

HX-3

Finish Graphite, Birch, Oak, Walnut, White



#### **Dressing Table**

HX-4

Finish Graphite, Birch, Oak, Walnut, White



**Bedside Table** 

HX-7

Finish

11

#### **Headrest Panel**

HX-9

Finish Graphite, Birch, Oak, Walnut, White

Graphite, Birch, Oak, Walnut, White



Graphite, Birch, Oak, Walnut, White

#### **Headrest Panel**

**Bedside Table** 

HX-8

Finish

HX-10

Graphite, Birch, Oak, Walnut, White Finish



#### **Table**

HX-5

Finish Graphite, Birch, Oak, Walnut, White



#### **Table**

HX-6

Graphite, Birch, Oak, Walnut, White



#### Side Panel

Finish Graphite, Birch, Oak, Walnut, White



#### **Mirror**

HX-1