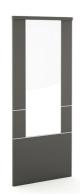

#### Mirror

HX-14

Finish Graphite, Birch, Oak, Walnut, White

#### **Mirror**

HX-12

Graphite, Birch, Oak, Walnut, White