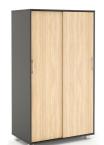

## Wardrobe - Sliding Doors

HM-18

Finish Graphite+Oak, Oak+Graphite, Oak+White, White+Oak