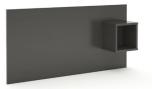

#### **Headrest Panel With Bedside**

Finish Graphite, Birch, Oak, Walnut, White

#### **Headrest Panel With Bedsides**

Graphite, Birch, Oak, Walnut, White