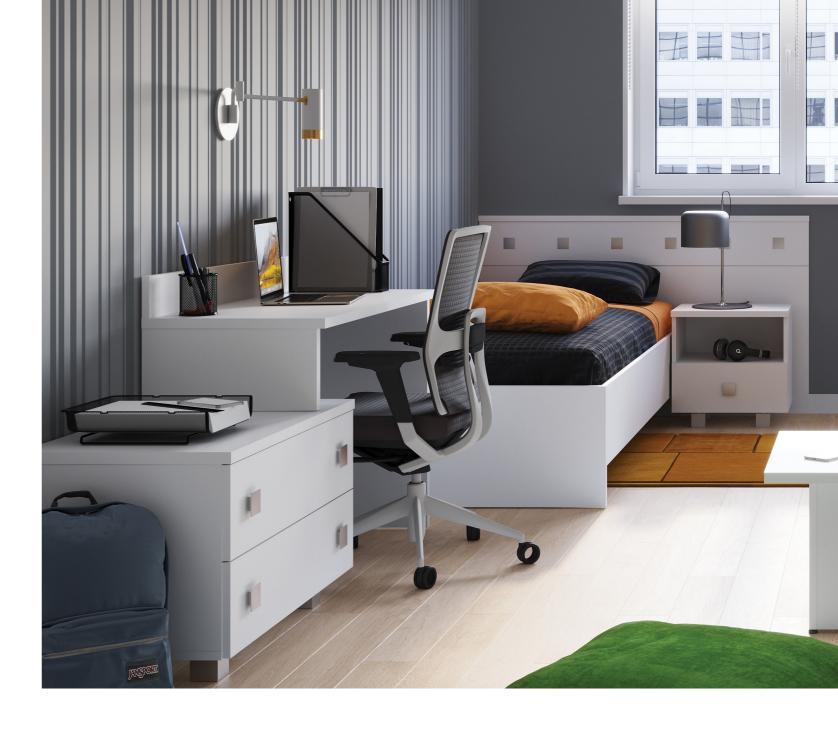

# Nox

## **Nox** range

## The Nox range is the perfect range for student accommodation - compact and minimal.

Nox is a modern furniture range that has sleek square silver handles and this design is carried over to the panels. The range is available in 5 trendy wood finishes that will compliment any interior.

#### Desk

HX-1

Finish Graphite, Birch, Oak, Walnut, White

#### Desk

Graphite, Birch, Oak, Walnut, White Finish

HX-2

#### **Chest Of Drawers**

HX-3

Finish Graphite, Birch, Oak, Walnut, White

#### **Dressing Table**

HX-4

Finish Graphite, Birch, Oak, Walnut, White

**Bedside Table** 

HX-7

Finish

11

#### **Headrest Panel**

HX-9

Finish Graphite, Birch, Oak, Walnut, White

Graphite, Birch, Oak, Walnut, White

Graphite, Birch, Oak, Walnut, White

#### **Headrest Panel**

**Bedside Table** 

HX-8

Finish

HX-10

Graphite, Birch, Oak, Walnut, White Finish

#### **Table**

HX-5

Finish Graphite, Birch, Oak, Walnut, White

#### **Table**

HX-6

Graphite, Birch, Oak, Walnut, White

#### Side Panel

Finish Graphite, Birch, Oak, Walnut, White

#### **Mirror**

HX-12

Graphite, Birch, Oak, Walnut, White

## **Coat Hanger**

HX-13

Finish Graphite, Birch, Oak, Walnut, White

#### Coat Hanger + Mirror

HX-15

Finish Graphite, Birch, Oak, Walnut, White

#### Mirror

HX-14

Finish Graphite, Birch, Oak, Walnut, White

### Coat Hanger + Mirror

HX-16

Finish Graphite, Birch, Oak, Walnut, White

## Luggage Rack

HX-17

Finish Graphite, Birch, Oak, Walnut, White

## Luggage Rack

HX-18

Finish Graphite, Birch, Oak, Walnut, White

#### Wardrobe

HX-19

Finish Graphite, Birch, Oak, Walnut, White

#### Wardrobe

HX-20

Finish Graphite, Birch, Oak, Walnut, White