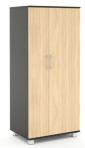

Oak





#### **Headrest Left or Right**

HM-6 | HM-7

Finish Graphite+Oak, Oak+Graphite, Oak+White, White+Oak



#### Headrest

HM-8

Finish Graphite+Oak, Oak+Graphite, Oak+White, White+Oak



#### **Side Panel Left or Right**

HM-9 | HM-10

Finish Graphite+Oak, Oak+Graphite, Oak+White, White+Oak





#### Mirror

HM-1

Finish Graphite+Oak, Oak+Graphite, Oak+White, White+Oak





Coat Hanger + Mirror

HM-12 | HM-13

Finish Graphite+Oak, Oak+Graphite, Oak+White, White+Oak



## Luggage Rack





#### **Wall Cabinet**

| HM-15  |              |              |           |           |
|--------|--------------|--------------|-----------|-----------|
| Finich | Granhite+Oak | Oak+Granhita | Oak+White | White+Oak |



#### Cabinet

HM-16

Finish Graphite+Oak, Oak+Graphite, Oak+White, White+Oak



#### Wardrobe

HM-17

Finish Graphite+Oak, Oak+Graphite, Oak+White, White+Oak



## Wardrobe - Sliding Doors

HM-18

Finish Graphite+Oak, Oak+Graphite, Oak+White, White+Oak



## Large Wardrobe - Sliding Doors

HM-19

Finish Graphite+Oak, Oak+Graphite, Oak+White, White+Oak



# Luna





## **Luna** range

## The Luna range is classic and simple - it will add a modern look to any room.

The Luna range has a sleek silver handles that give a contemporay look and feel to the interior. The headrest panel have been designed with conveient cubed bedside tables built in which will be useful to store away any items!



#### Luggage Rack

HA-1

Graphite, Birch, Oak, Walnut, White



#### **Dressing Table**

HA-2

Finish Graphite, Birch, Oak, Walnut, White



#### Desk

HA-3

Finish Graphite, Birc