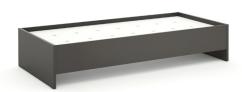

## Luggage Rack

HX-17

Finish Graphite, Birch, Oak, Walnut, White

## Luggage Rack

HX-18

Finish Graphite, Birch, Oak, Walnut, White

## Luggage Rack