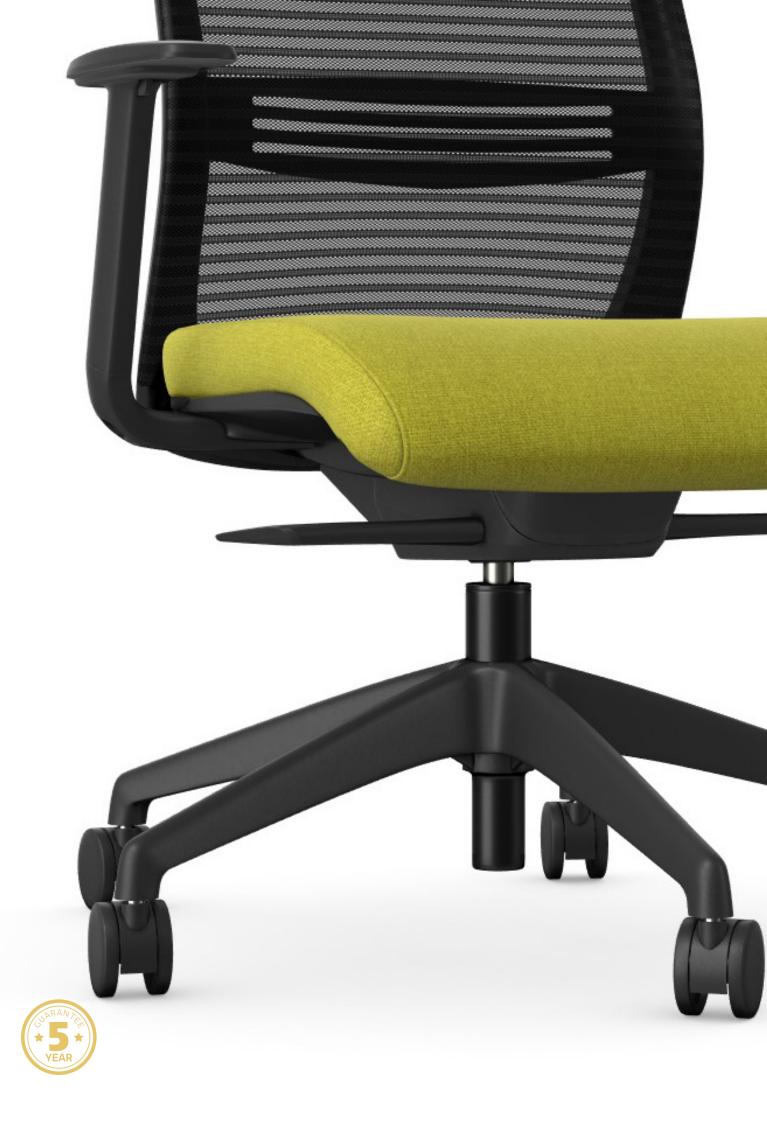

### Starbase

Solid design to guarantee durability and safety. It matches the EU RoHS / REACH / PAHS standard which is impact, low temperature, UV and oxidizing resistant.

### Castors

60mm PU castor. Durable, scratch resistant, supports heavy loads and is suitable for many different surfaces.

#### Seat Slide

The NV chair includes a seat slide which allows the user to adjust the depth of the seat.