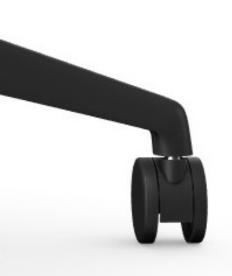

### Castors

60mm PU castor. Durable, scratch resistant, supports heavy loads and is suitable for many different surfaces.