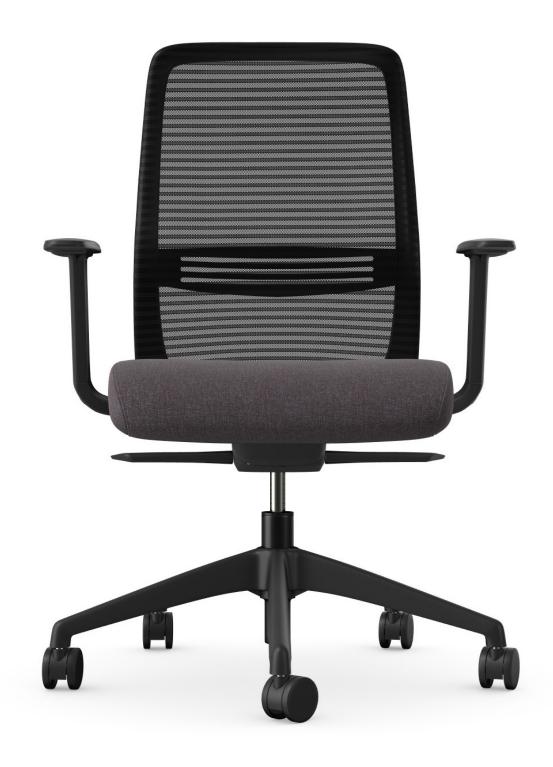

# Frame Choices

The NV chair is designed with comfort, style and quality. Available in Black, Grey and White finish with and without a headrest option.

# Seat Choices

Our stocked range now includes 6 trendy seat colours to choose from including:

Black, Grey, Red, Green, Dark Blue and Light Blue.

## Making all other chairs envious

4 locking position mechanism with weight balance

• Black, grey or white frame finish.