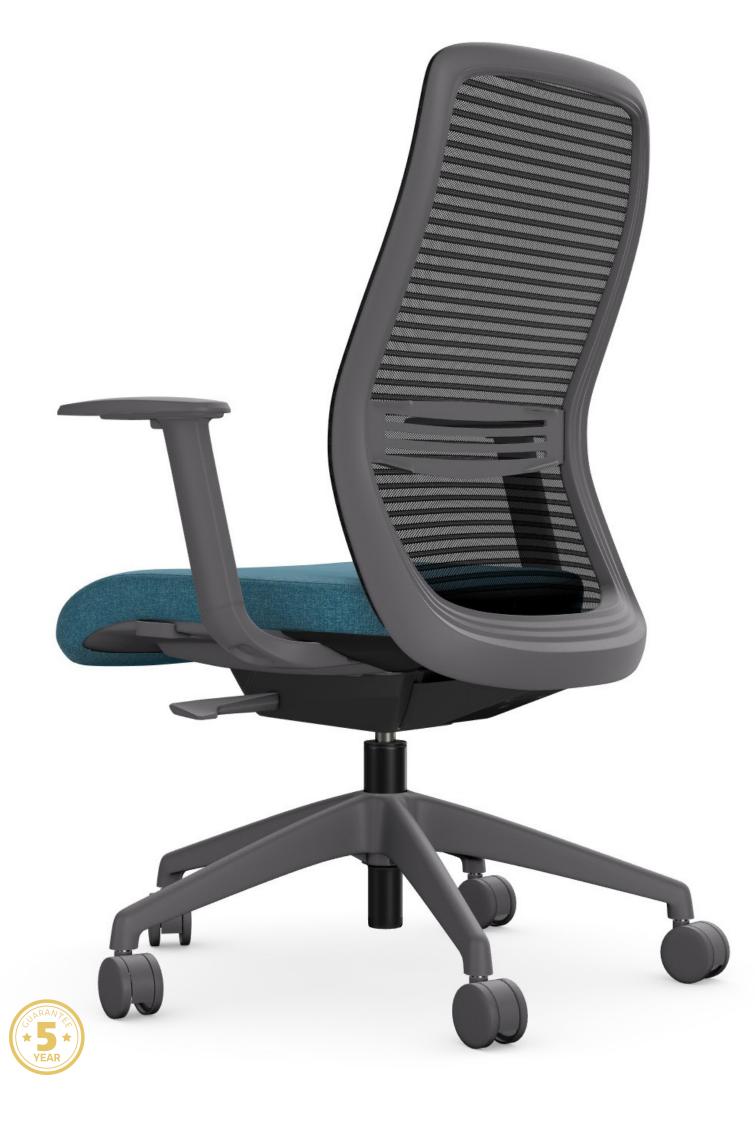

The modern ergonomic design of the NV chair makes it a great option for any office or home environment. The ergonomic backrest design ensures maximum flexibility and comfort while working at a desk.

# Ergonomic Chair Design

The unique curved backrest is designed to perfectly align, support and protect your spine, back and neck while working.

The high-quality 3D mesh covers the backrest, enhancing the air circulation and allowing you to sit at your desk in comfort.

The NV chair also offers a range of motion. The chair can swivel 360 degrees and can be tilted back from the upright position. Both the seat and armrest can also be adjusted in height to find your perfect working position.

#### Chair Back Mesh

Besides being highly permeable the chair back mesh is flexible, strong and supportive which gives the user better support while seated.

### **Armrest**

The plastic armrest can be adjusted by 100mm in height and stop in 10 positions by button control.

#### Curved Chair Frame

In addition to the streamlined curve it also provides comfort and acts as a support for the central part of the mesh.

## Adjustable Lumbar Support

Provides extra support to the lumbar region to keep the spine aligned in its natural curvature.