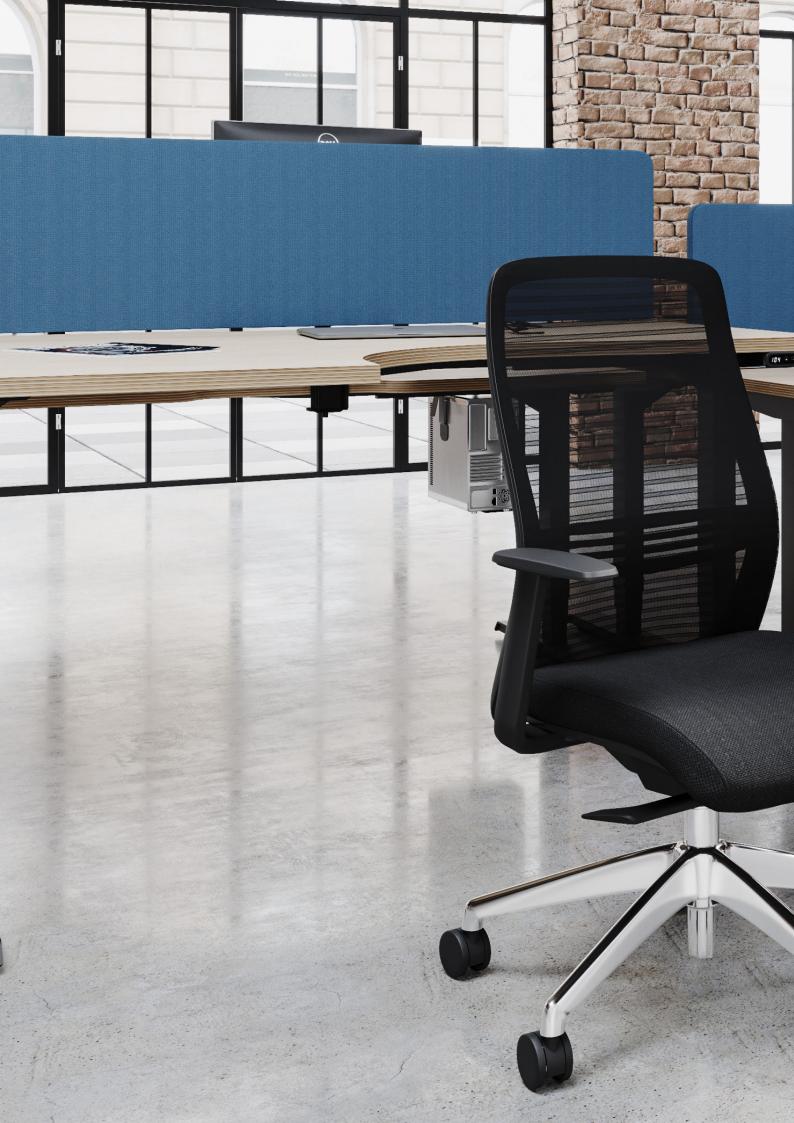

### It's Not Conventionalist

The perfect chair to suit either a home office or working office environment.

The NV chair also offers a range of motion. The chair can swivel 360 degrees and can be tilted back from the upright position. Both the seat and armrest can also be adjusted in height to find your perfect working position.