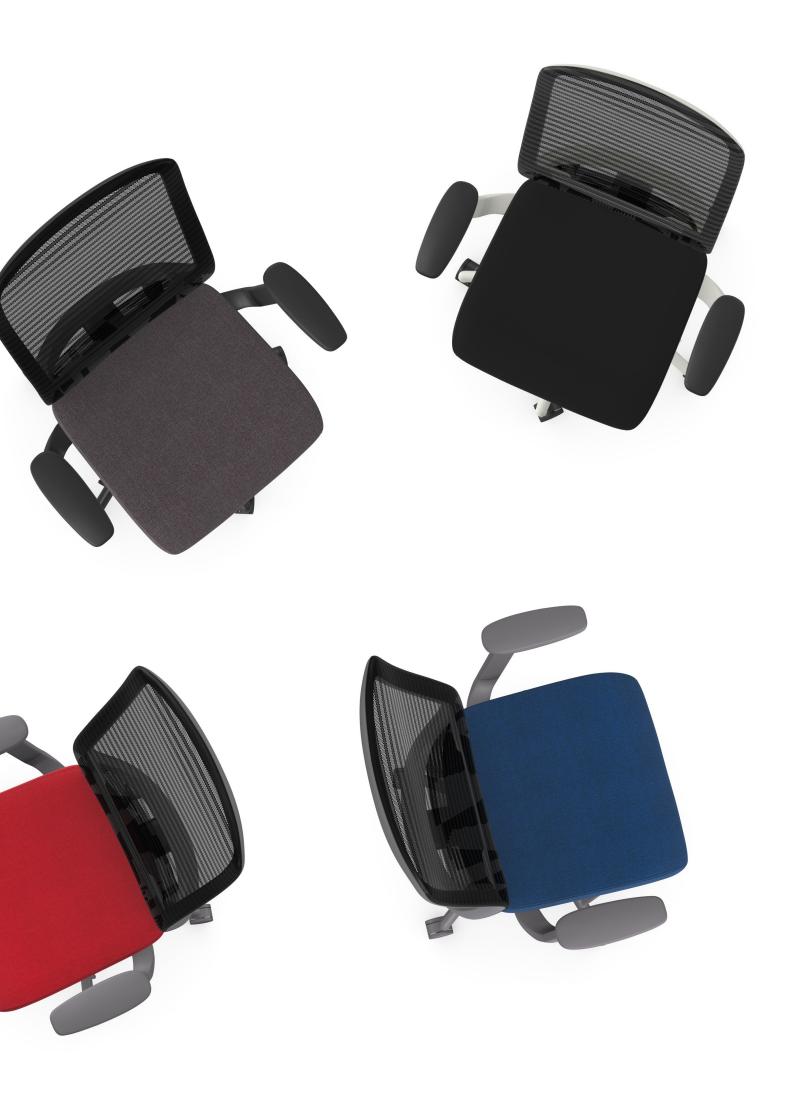

# Seat Choices

Our stocked range now includes 6 trendy seat colours to choose from including:

Black, Grey, Red, Green, Dark Blue and Light Blue.