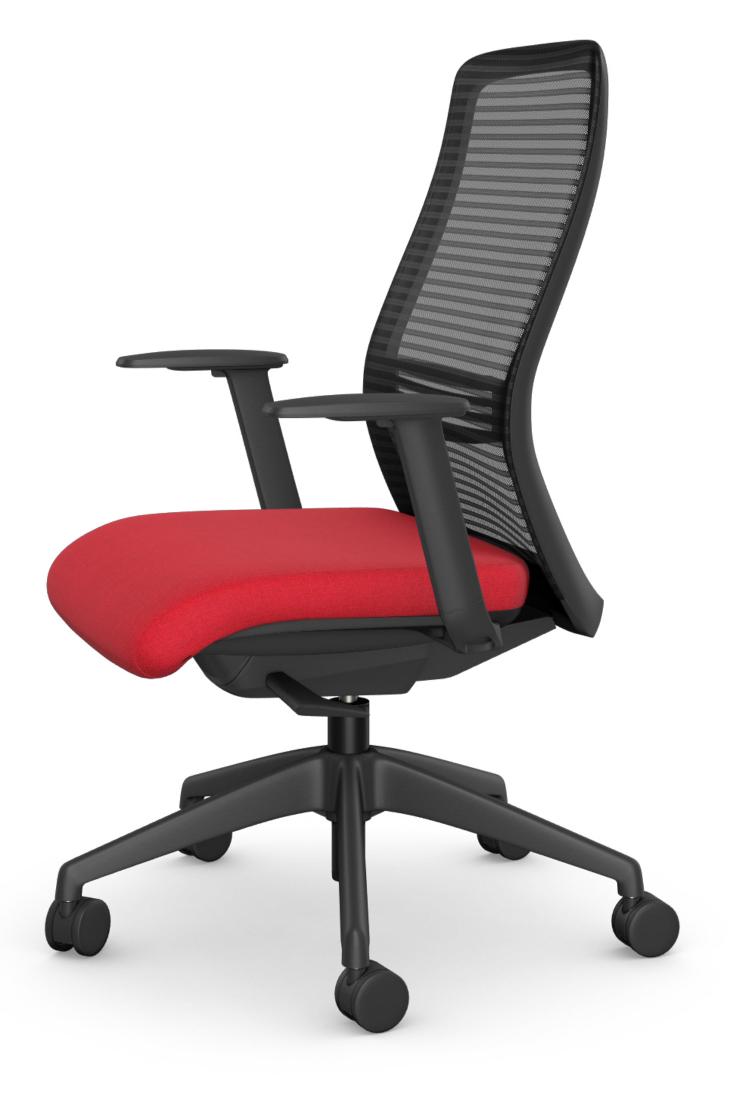

The modern ergonomic design of the NV chair makes it a great option for any office or home environment. The ergonomic backrest design ensures maximum flexibility and comfort while working at a desk.

# Ergonomic Chair Design

The unique curved backrest is designed to perfectly align, support and protect your spine, back and neck while working.

The high-quality 3D mesh covers the backrest, enhancing the air circulation and allowing you to sit at your desk in comfort.

The NV chair also offers a range of motion. The chair can swivel 360 degrees and can be tilted back from the upright position. Both the seat and armrest can also be adjusted in height to find your perfect working position.

### **Armrest**

The plastic armrest can be adjusted by 100mm in height and stop in 10 positions by button control.

### **Back Tilt**

By using this lever the user can control the seat tilt with 4 locking positions.