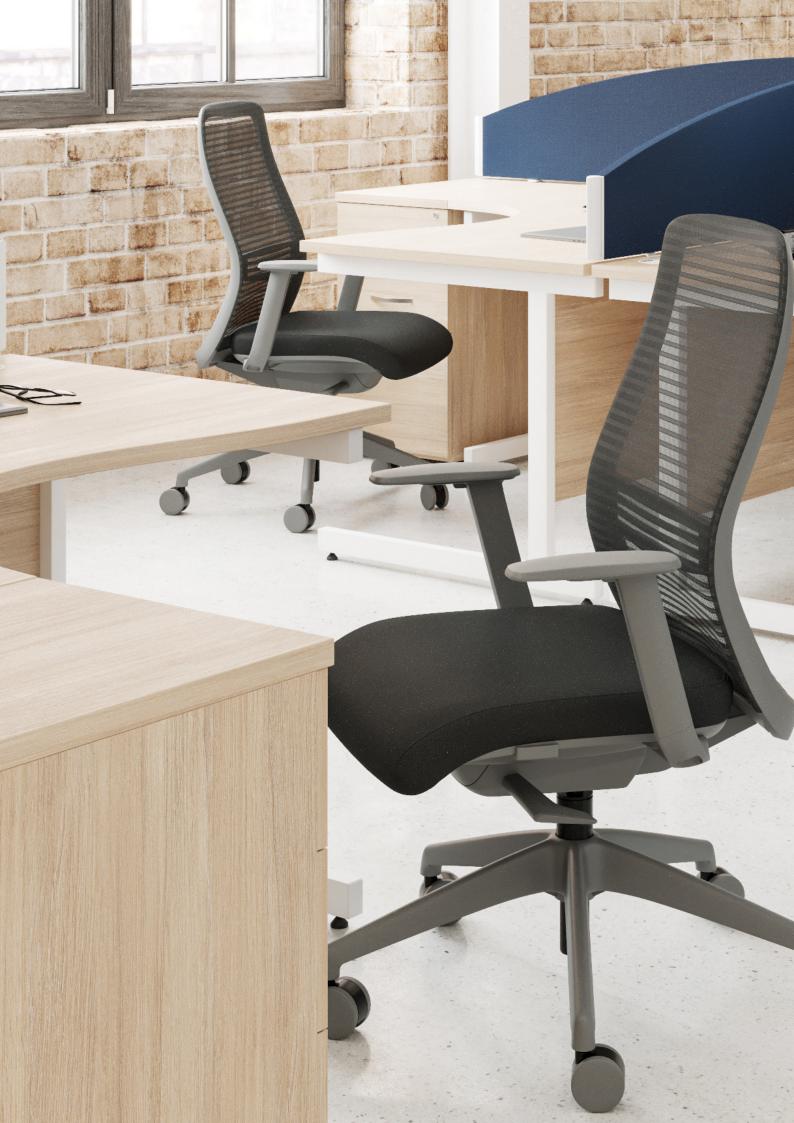

### It's Not Conventionalist

The perfect chair to suit either a home office or working office environment.

# Ergonomic Chair Design

The unique curved backrest is designed to perfectly align, support and protect your spine, back and neck while working.

The high-quality 3D mesh covers the backrest, enhancing the air circulation and allowing you to sit at your desk in comfort.