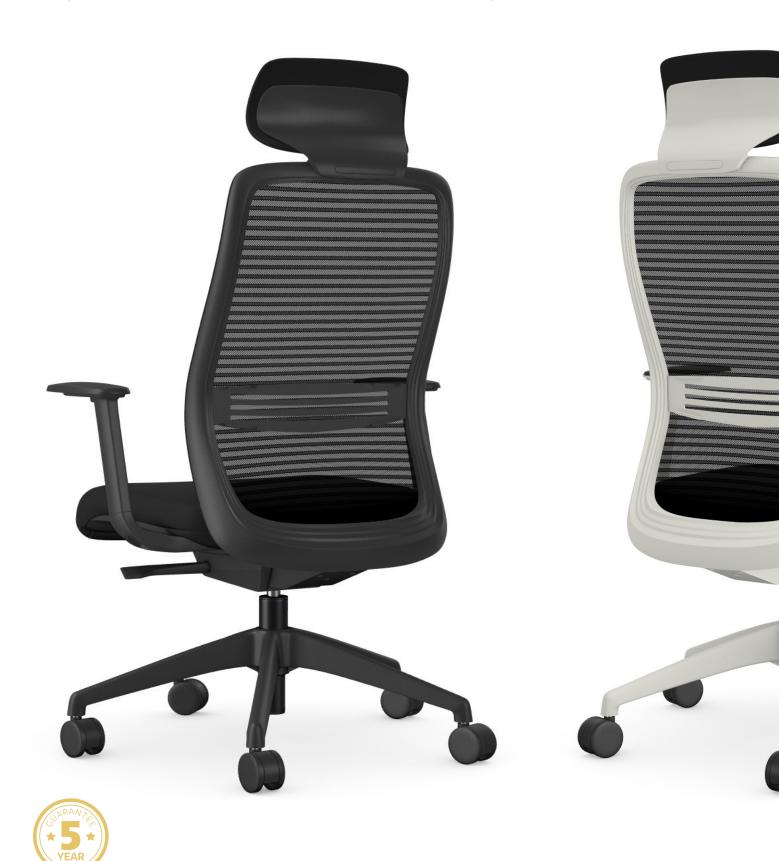

# Frame Choices

The NV chair is designed with comfort, style and quality. Available in Black, Grey and White finish with and without a headrest option.

### Headrest

Available with and without a headrest.

#### Chair Back Mesh

Besides being highly permeable the chair back mesh is flexible, strong and supportive which gives the user better support while seated.

Product warranty period is five years.