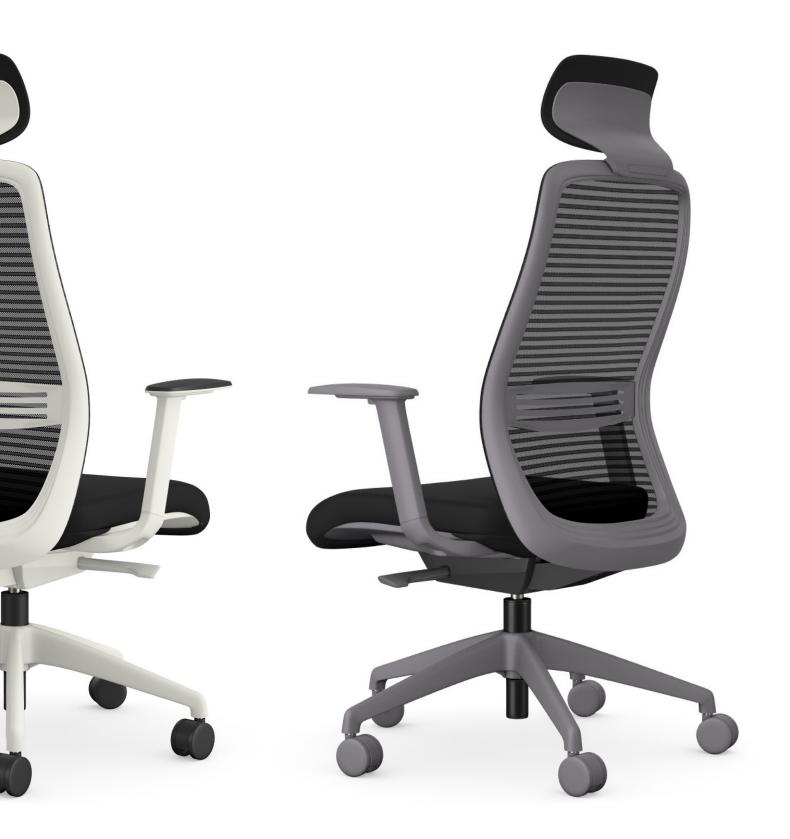

# Frame Choices

The NV chair is designed with comfort, style and quality. Available in Black, Grey and White finish with and without a headrest option.

### Headrest

Available with and without a headrest.

#### Chair Back Mesh

Besides being highly permeable the chair back mesh is flexible, strong and supportive which gives the user better support while seated.

### **Armrest**

The plastic armrest can be adjusted by 100mm in height and stop in 10 positions by button control.