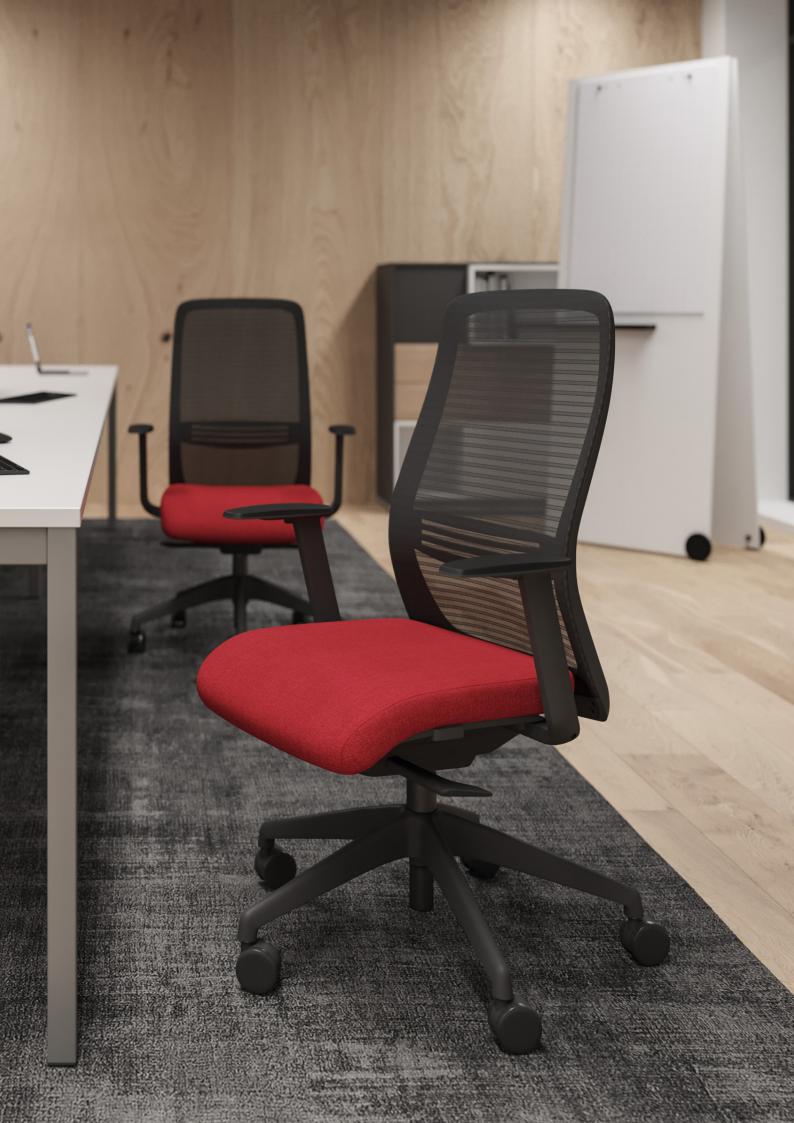

The modern ergonomic design of the NV chair makes it a great option for any office or home environment. The ergonomic backrest design ensures maximum flexibility and comfort while working at a desk.

### It's Not Conventionalist

The perfect chair to suit either a home office or working office environment.

# Ergonomic Chair Design

The unique curved backrest is designed to perfectly align, support and protect your spine, back and neck while working.

The high-quality 3D mesh covers the backrest, enhancing the air circulation and allowing you to sit at your desk in comfort.

The NV chair also offers a range of motion. The chair can swivel 360 degrees and can be tilted back from the upright position. Both the seat and armrest can also be adjusted in height to find your perfect working position.