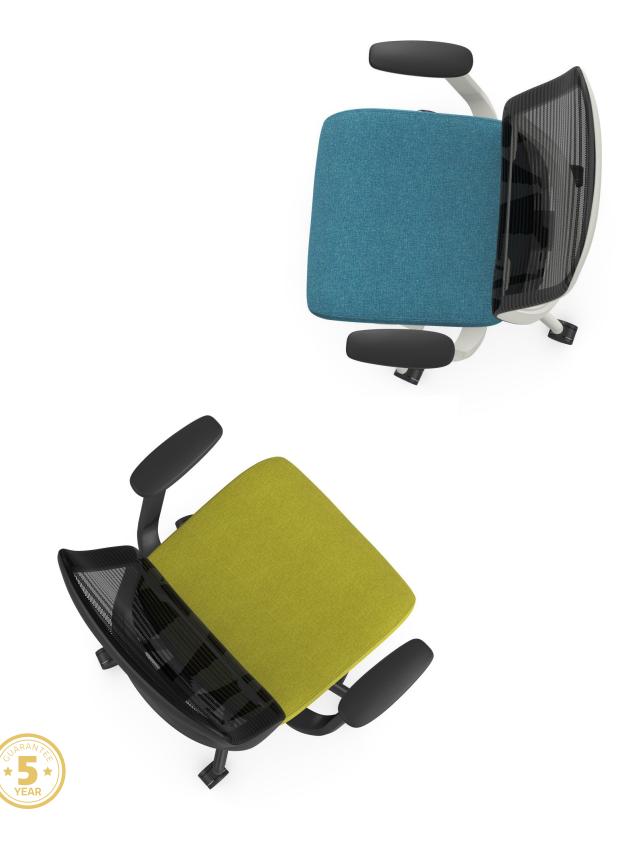

# Seat Choices

Our stocked range now includes 6 trendy seat colours to choose from including:

Black, Grey, Red, Green, Dark Blue and Light Blue.

Product warranty period is five years.