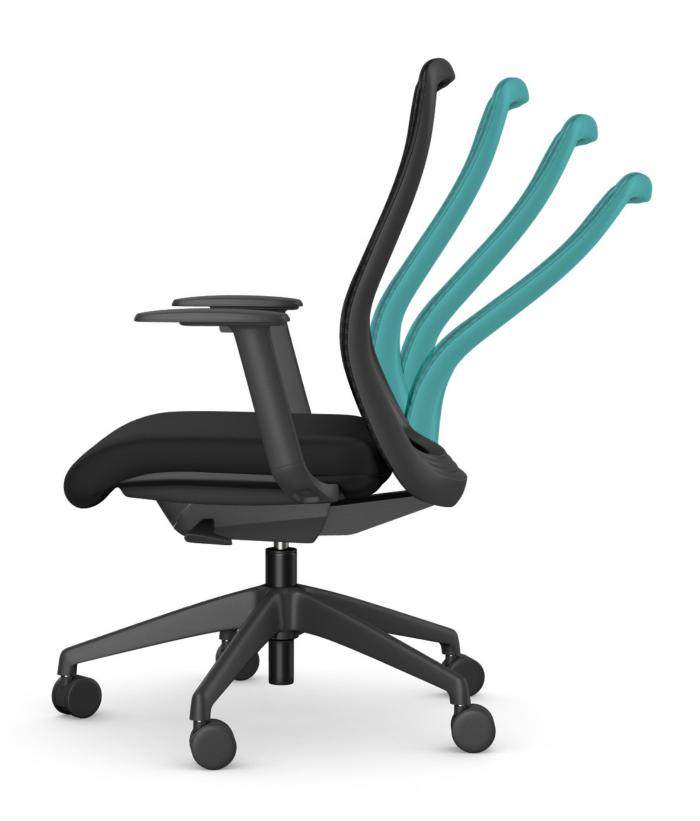

# Ergonomic Chair Design

The unique curved backrest is designed to perfectly align, support and protect your spine, back and neck while working.

The high-quality 3D mesh covers the backrest, enhancing the air circulation and allowing you to sit at your desk in comfort.

### **Back Tilt**

By using this lever the user can control the seat tilt with 4 locking positions.

## Adjustable Lumbar Support

Provides extra support to the lumbar region to keep the spine aligned in its natural curvature.