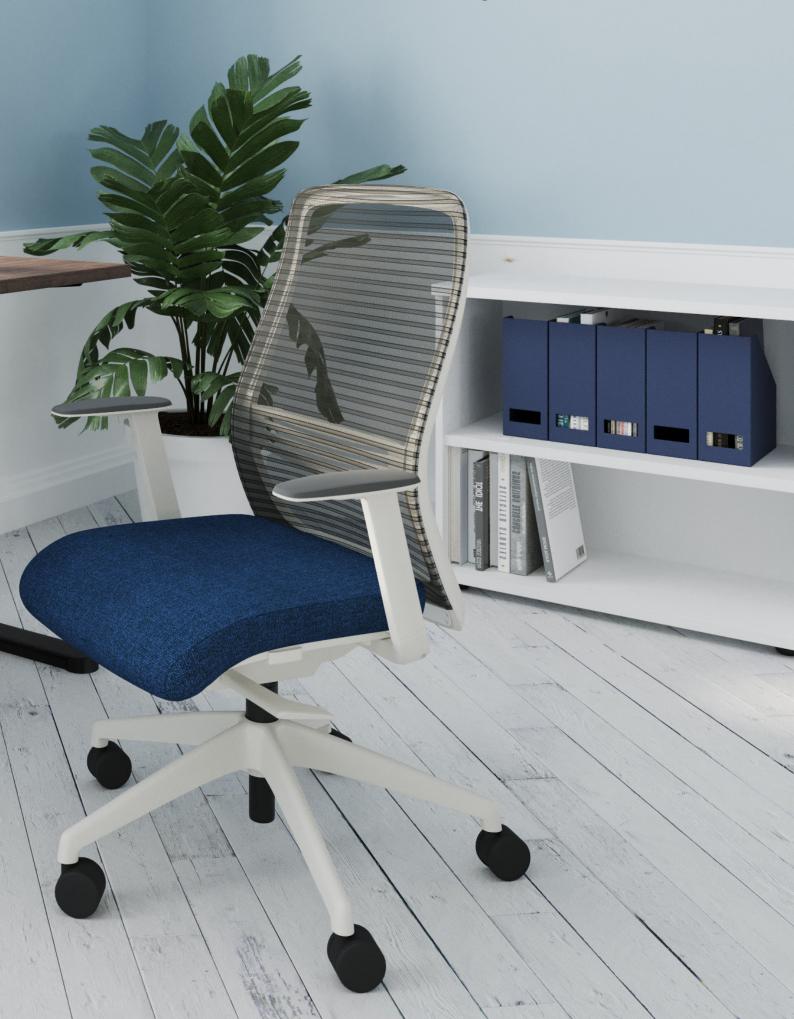

# Seat Choices

Our stocked range now includes 6 trendy seat colours to choose from including:

Black, Grey, Red, Green, Dark Blue and Light Blue.

### **Armrest**

The plastic armrest can be adjusted by 100mm in height and stop in 10 positions by button control.

#### Seat Slide

The NV chair includes a seat slide which allows the user to adjust the depth of the seat.