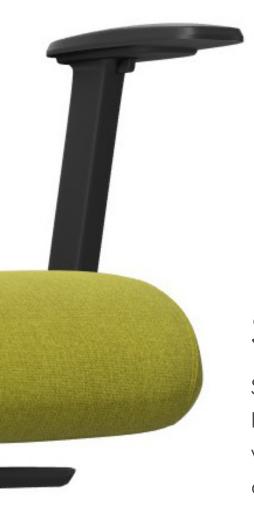

### **Armrest**

The plastic armrest can be adjusted by 100mm in height and stop in 10 positions by button control.