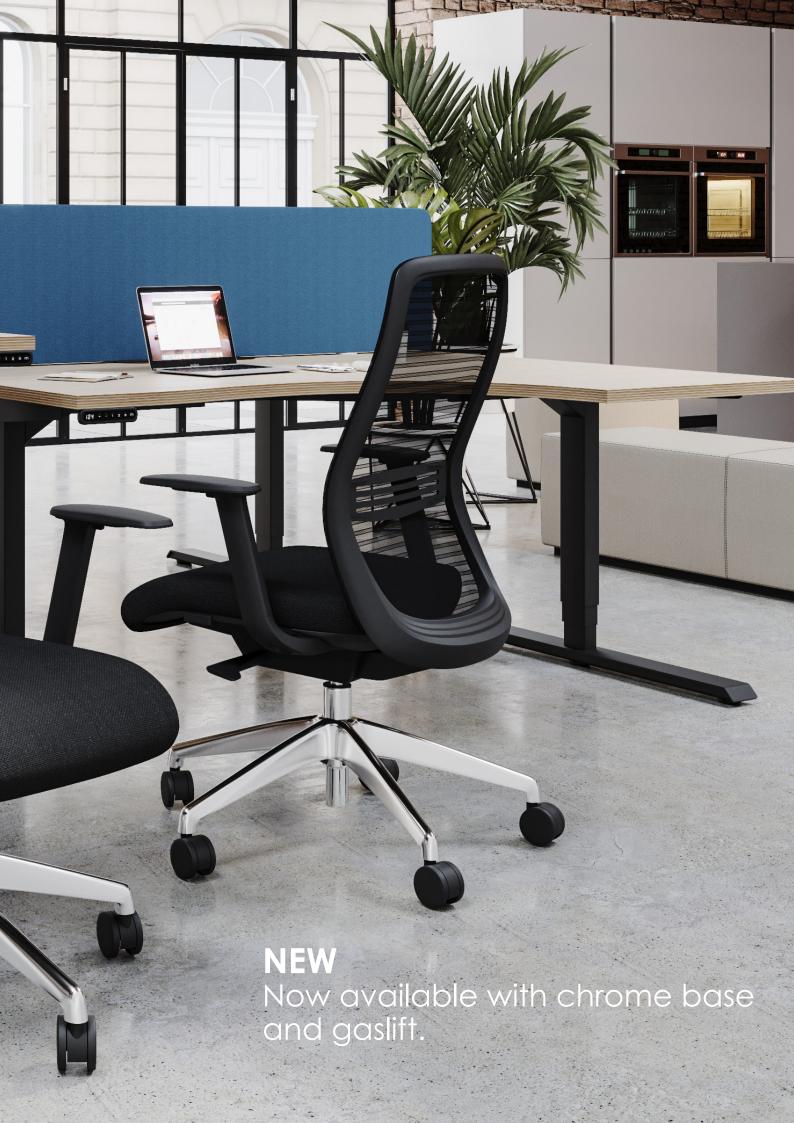

### Starbase

Solid design to guarantee durability and safety. It matches the EU RoHS / REACH / PAHS standard which is impact, low temperature, UV and oxidizing resistant.

### Castors

60mm PU castor. Durable, scratch resistant, supports heavy loads and is suitable for many different surfaces.