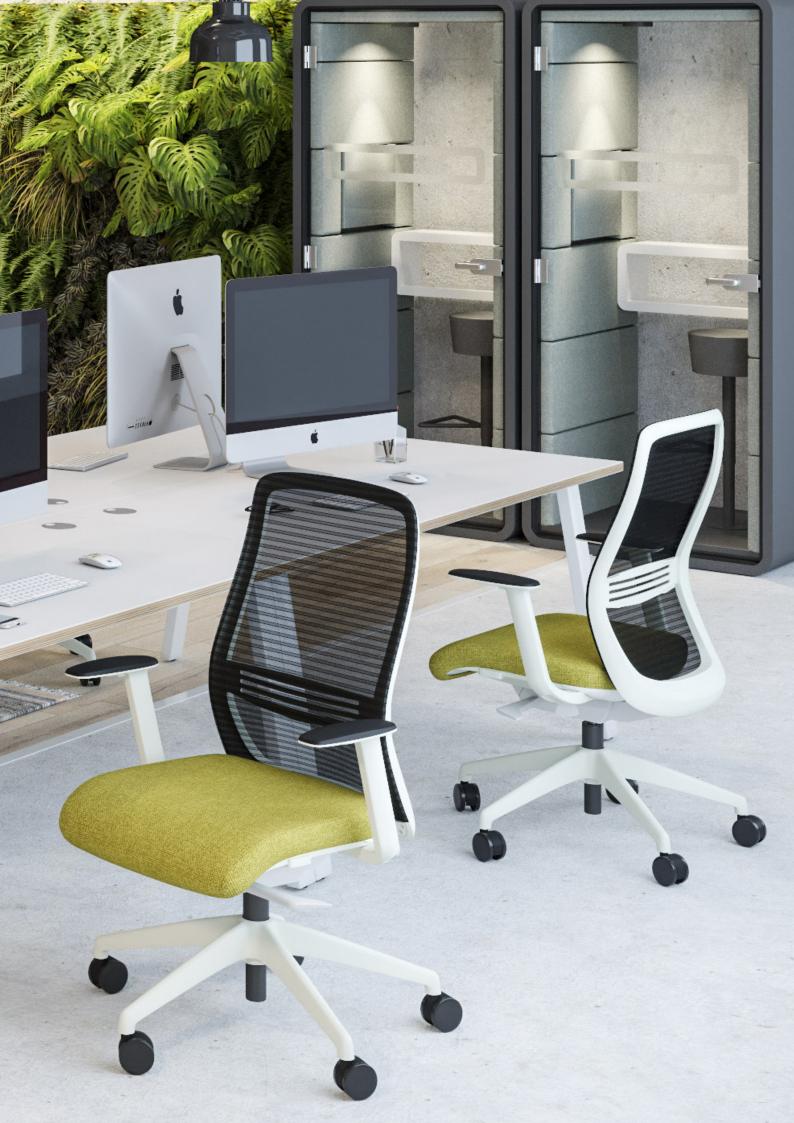

The modern ergonomic design of the NV chair makes it a great option for any office or home environment. The ergonomic backrest design ensures maximum flexibility and comfort while working at a desk.

# Frame Choices

The NV chair is designed with comfort, style and quality. Available in Black, Grey and White finish with and without a headrest option.

# Seat Choices

Our stocked range now includes 6 trendy seat colours to choose from including:

Black, Grey, Red, Green, Dark Blue and Light Blue.

# Ergonomic Chair Design

The unique curved backrest is designed to perfectly align, support and protect your spine, back and neck while working.

The high-quality 3D mesh covers the backrest, enhancing the air circulation and allowing you to sit at your desk in comfort.