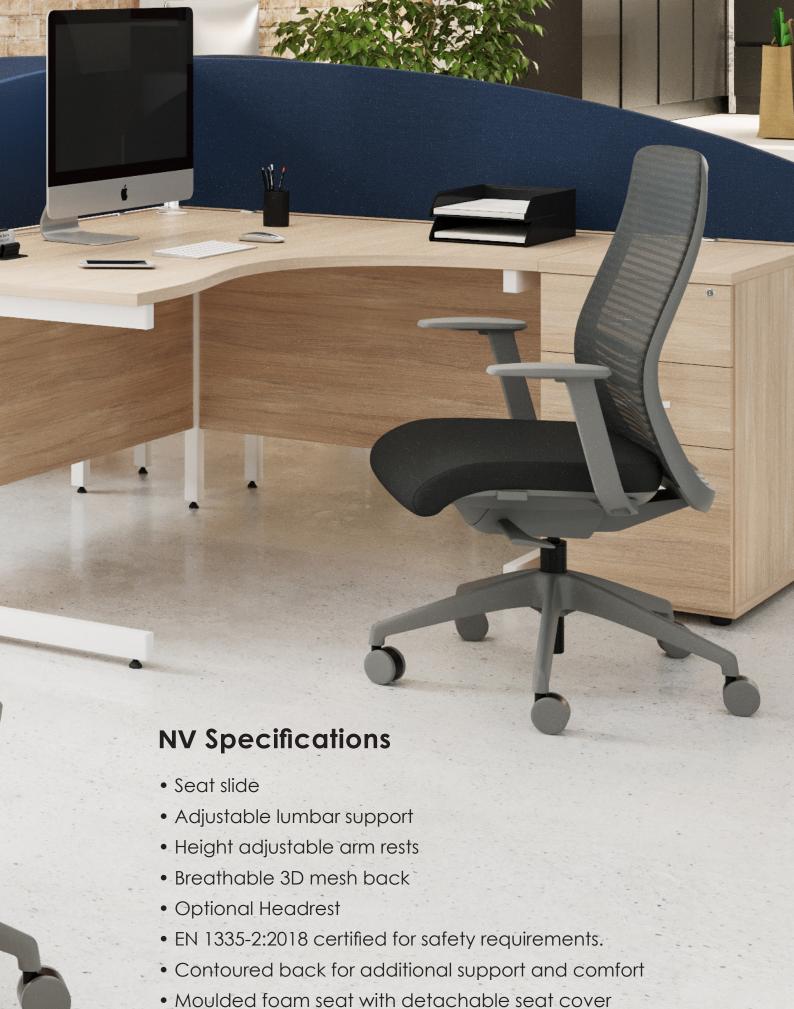

# Ergonomic Chair Design

The unique curved backrest is designed to perfectly align, support and protect your spine, back and neck while working.

The high-quality 3D mesh covers the backrest, enhancing the air circulation and allowing you to sit at your desk in comfort.

The NV chair also offers a range of motion. The chair can swivel 360 degrees and can be tilted back from the upright position. Both the seat and armrest can also be adjusted in height to find your perfect working position.

### Headrest

Available with and without a headrest.

## Adjustable Lumbar Support

Provides extra support to the lumbar region to keep the spine aligned in its natural curvature.

#### Seat Slide

The NV chair includes a seat slide which allows the user to adjust the depth of the seat.