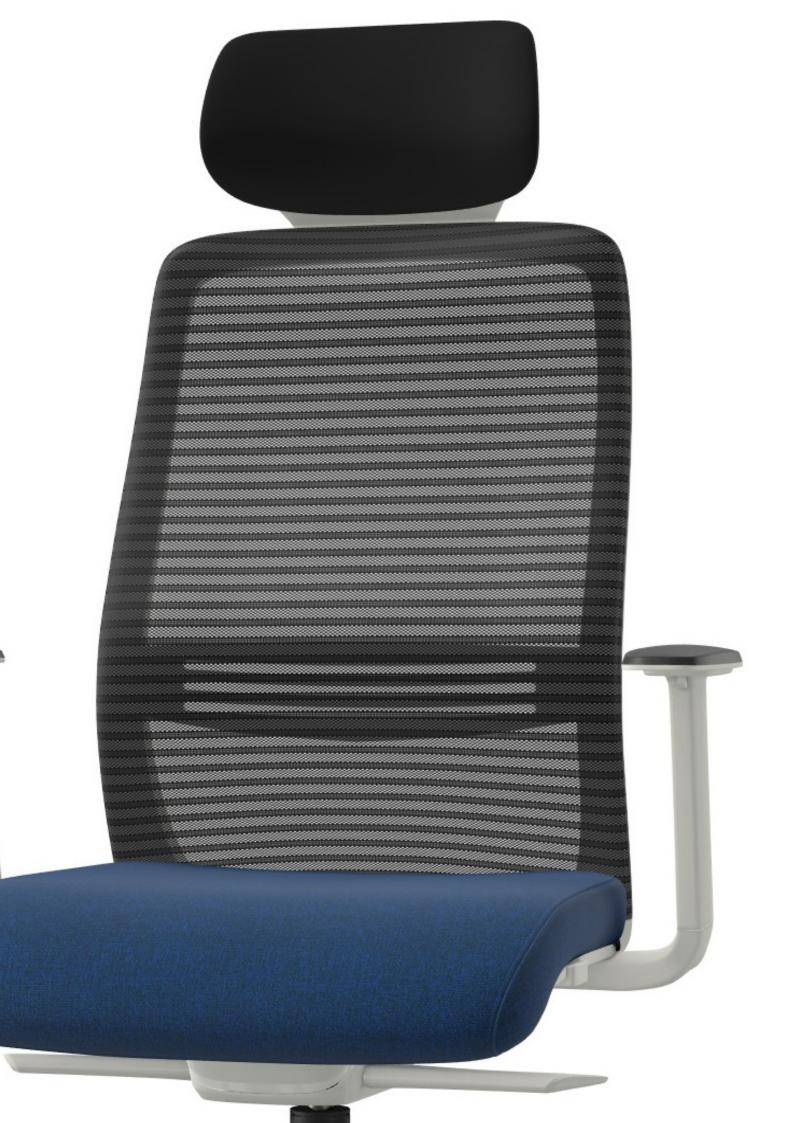

### Headrest

Available with and without a headrest.

#### Chair Back Mesh

Besides being highly permeable the chair back mesh is flexible, strong and supportive which gives the user better support while seated.

### **Armrest**

The plastic armrest can be adjusted by 100mm in height and stop in 10 positions by button control.