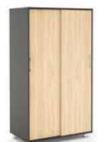

# Wardrobe - Sliding Doors

HM-18

Finish Graphite+Oak, Oak+Graphite, Oak+White, White+Oak