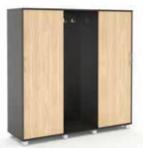

# Large Wardrobe - Sliding Doors

HM-19

Finish Graphite+Oak, Oak+Graphite, Oak+White, White+Oak