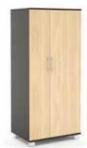

#### Wardrobe

\*\*

HX-19

Finish Graphite, Birch, Oak, Walnut, White

HX-20

Graphite, Birch, Oak, Walnut, White Finish