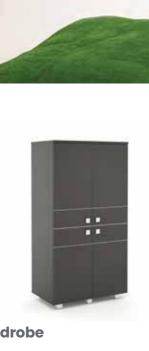

#### Wardrobe

\*\*

HX-19

Finish Graphite, Birch, Oak, Walnut, White

HX-20

Graphite, Birch, Oak, Walnut, White Finish