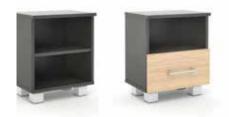

#### **Bedside Table**

HX-7

Finish Graphite, Birch, Oak, Walnut, White

#### **Bedside Table**

HX-8

AND ASSESSED FOR THE LABORATE AND

Finish Graphite, Birch, Oak, Walnut, White