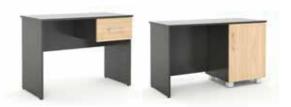

#### Desk

HX-1

Finish Graphite, Birch, Oak, Walnut, White

#### **Desk**

HX-2

Finish Graphite, Birch, Oak, Walnut, White