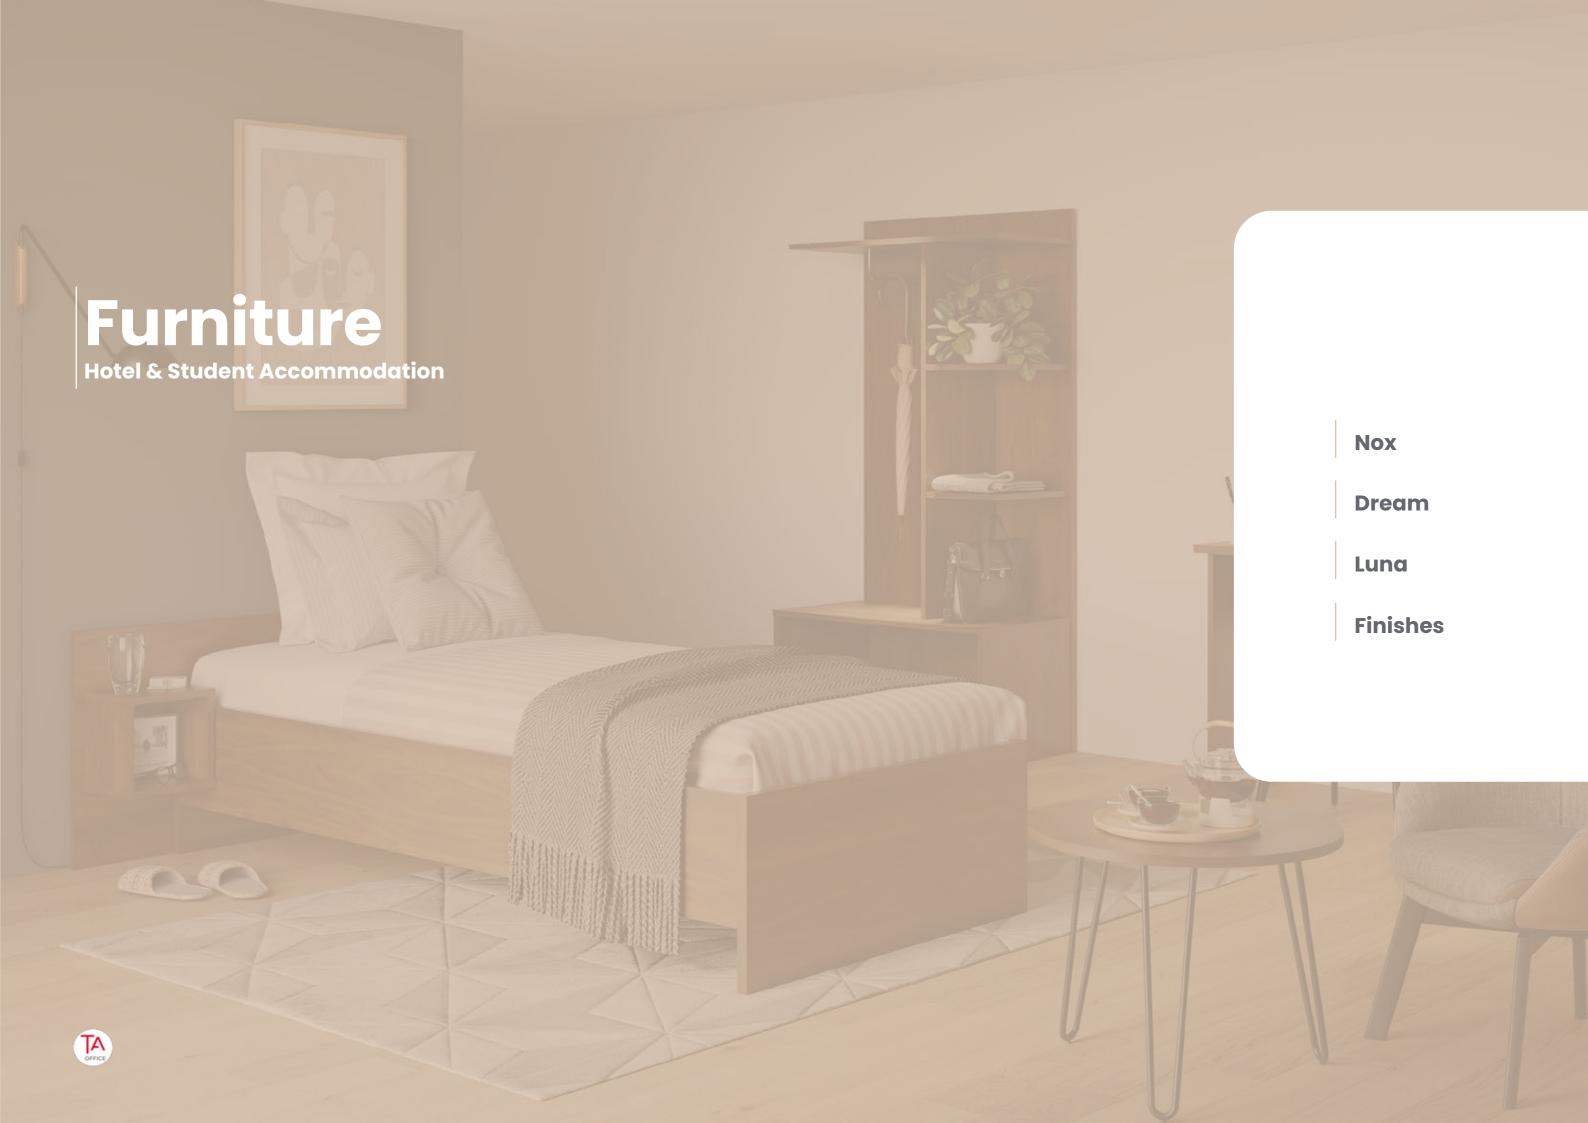

# Nox

# **Nox** range

# The Nox range is the perfect range for student accommodation - compact and minimal.

Nox is a modern furniture range that has sleek square silver handles and this design is carried over to the panels. The range is available in 5 trendy wood finishes that will compliment any interior.

# Dream

# **Dream** range

# The dream range offers a mimimalistic design with a unique two tone wood finish.

Add interest to hotel or student accomendation rooms with the Dream range. The contrasting two tone wood design will be the main design feature and will compliment any interior!

# Luna

# **Luna** range

# The Luna range is classic and simple - it will add a modern look to any room.

The Luna range has a sleek silver handles that give a contemporay look and feel to the interior. The headrest panel have been designed with conveient cubed bedside tables built in which will be useful to store away any items!