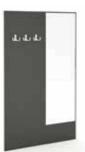

# Coat Hanger + Mirror

HX-15

Finish Graphite, Birch, Oak, Walnut, White

# Coat Hanger + Mirror

HX-16

Finish Graphite, Birch, Oak, Walnut, White