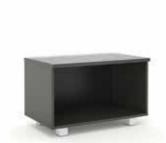

sh Graphite, Birch, Oak, Walnut, White



#### **Headrest Panel**

HX-9

Finish Graphite, Birch, Oak, Walnut, White



#### Side Panel

HX-

Finish Graphite, Birch, Oak, Walnut, White



#### **Bedside Table**

HX-8

AND ASSESSED FOR THE LABORATE AND

Finish Graphite, Birch, Oak, Walnut, White



#### **Headrest Panel**

HX-10

Finish Graphite, Birch, Oak, Walnut, White



#### Mirror

HX-12

Finish Graphite, Birch, Oak, Walnut, White



# **Coat Hanger**

HX-13

Finish Graphite, Birch, Oak, Walnut, White



# Coat Hanger + Mirror

HX-15

Finish Graphite, Birch, Oak, Walnut, White



### Mirror

HX-14

Finish Graphite, Birch, Oak, Walnut, White



# Coat Hanger + Mirror

HX-16

Finish Graphite, Birch, Oak, Walnut, White



# Luggage Rack

HX-17

Finish Graphite, Birch, Oak, Walnut, White



# Luggage Rack

HX-18

Graphite, Birch, Oak, Walnut, White Finish



#### Wardrobe

\*\*

HX-19

Finish Graphite, Birch, Oak, Walnut, White





HX-20

Graphite, Birch, Oak, Walnut, White Finish



# Dream



# **Dream** range



# The dream range offers a mimimalistic design with a unique two tone wood finish.

Add interest to hotel or student accomendation rooms with the Dream range. The contrasting two tone wood design will be the main design feature and will compliment any interior!



#### **Desks**

HM-1 | HM-2

Finish Graphite+Oak, Oak+Graphite, Oak+White, White+Oak



#### Table

HM-3

Finish Graphite+Oak, Oak+Graphite, Oak+White, White+Oak



#### **Bedside Table**

HM-4 | HM-5

Finish Graphite+Oak, Oak+Graphite, Oak+White, White+Oak





#### **Headrest Left or Right**

HM-6 |