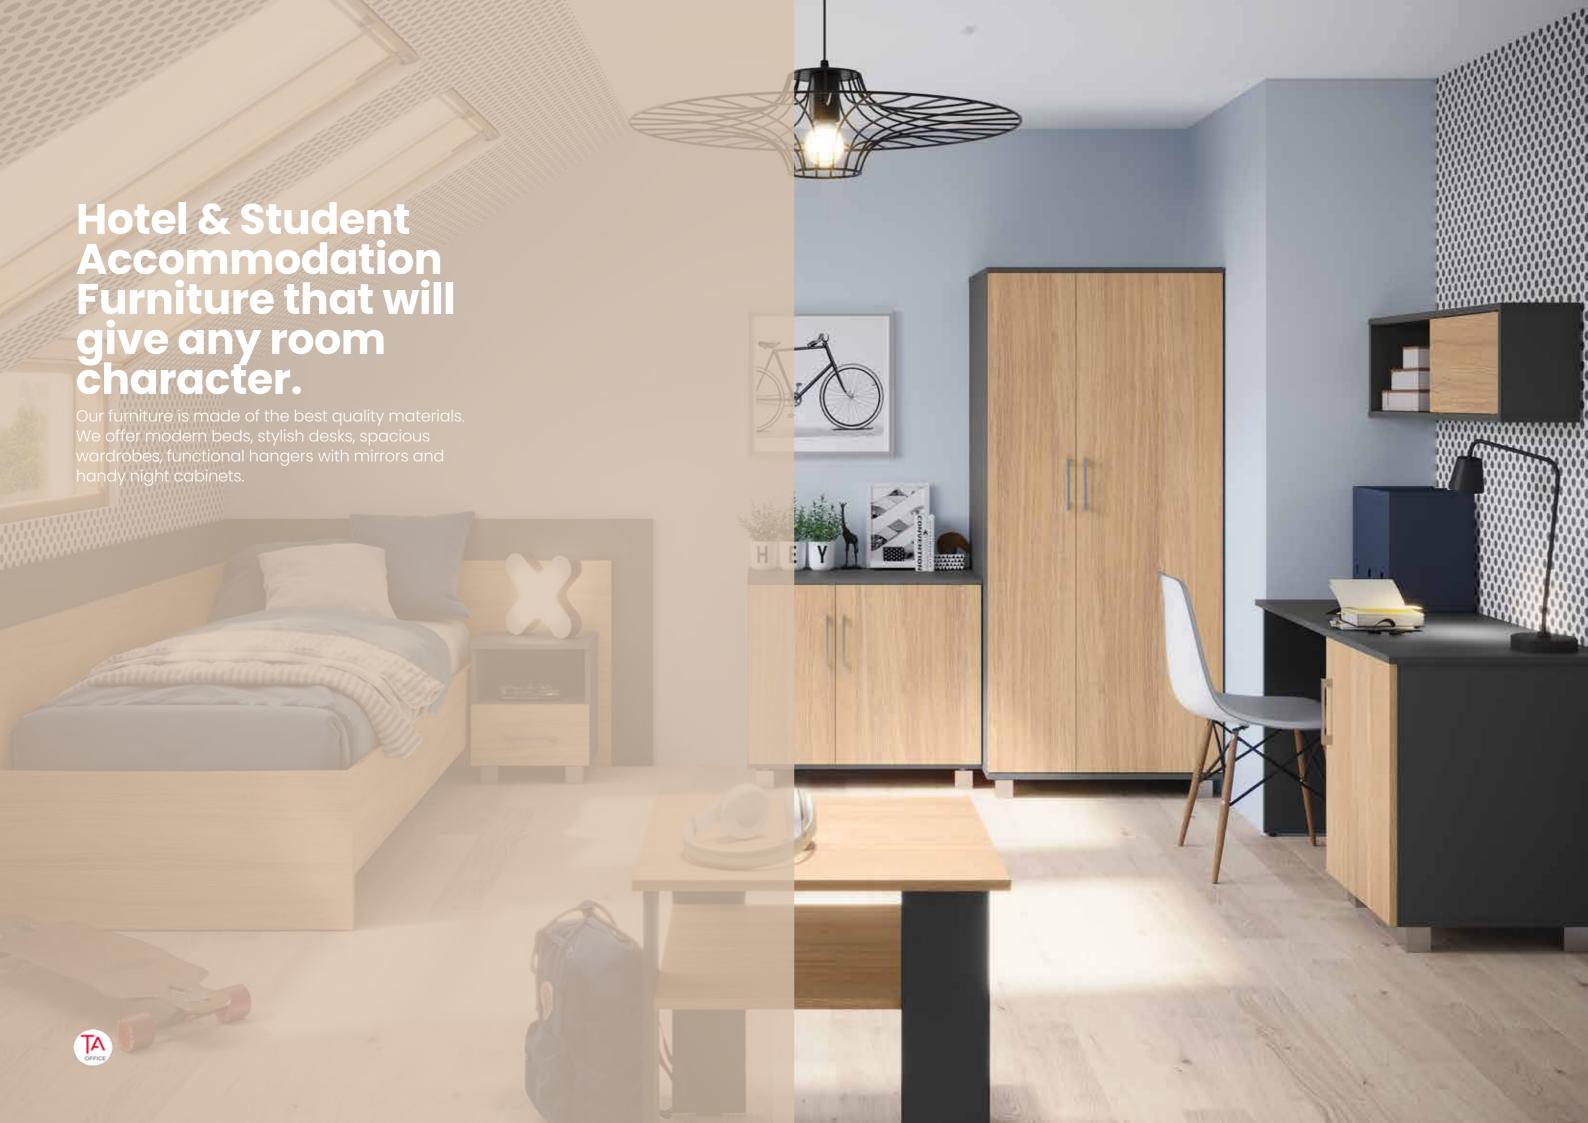

# Nox





# **Nox** range

# The Nox range is the perfect range for student accommodation - compact and minimal.

Nox is a modern furniture range that has sleek square silver handles and this design is carried over to the panels. The range is available in 5 trendy wood finishes that will compliment any interior.



#### Desk

HX-1

Finish Graphite, Birch, Oak, Walnut, White



#### **Desk**

HX-2

Finish Graphite, Birch, Oak, Walnut, White



#### **Chest Of Drawers**

HX-3

Finish Graphite, Birch, Oak, Walnut, White



#### **Dressing Table**

HX-4

Finish Graphite, Birch, Oak, Walnut, White



#### **Table**

TA

Graphite, Birch, Oak, Walnut, White



#### **Table**

HX-6

Finish Graphite, Birch, Oak, Walnut, White



#### **Bedside Table**

HX-7

Finish Graphite, Birch, Oak, Walnut,