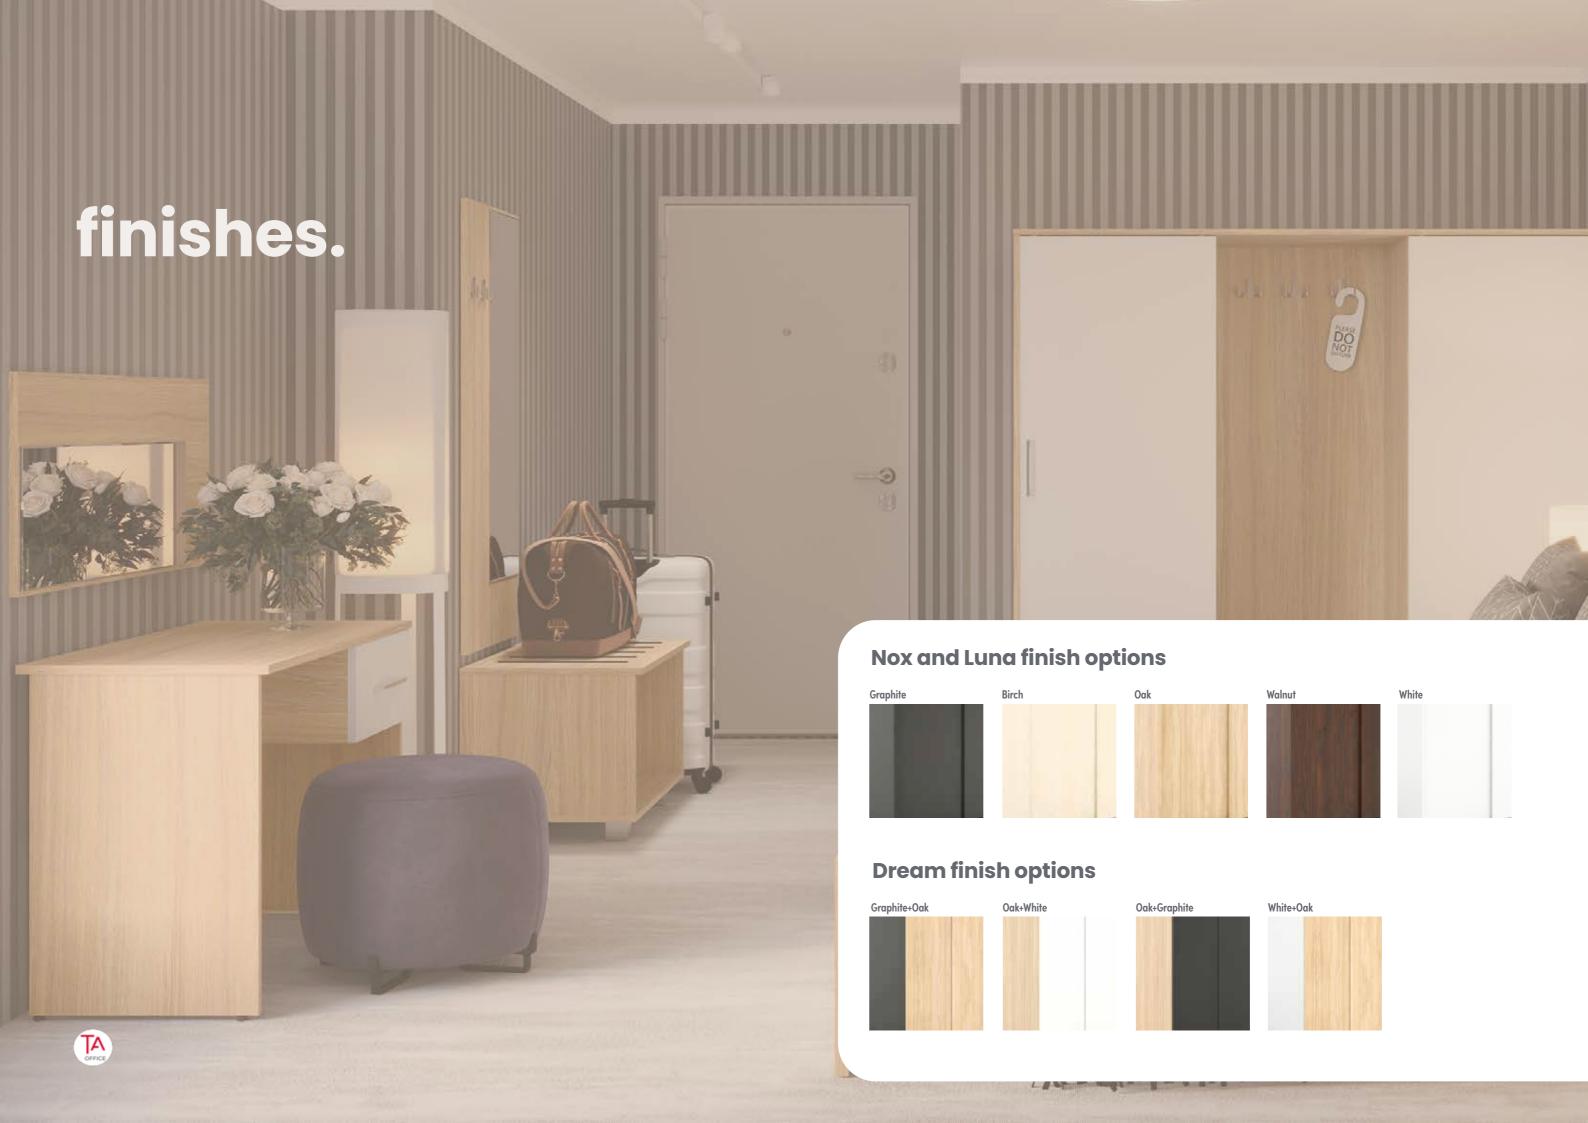

# The Nox range is the perfect range for student accommodation - compact and minimal.

Nox is a modern furniture range that has sleek square silver handles and this design is carried over to the panels. The range is available in 5 trendy wood finishes that will compliment any interior.

# The dream range offers a mimimalistic design with a unique two tone wood finish.

Add interest to hotel or student accomendation rooms with the Dream range. The contrasting two tone wood design will be the main design feature and will compliment any interior!