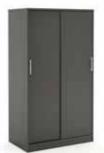

#### Wardrobe

\*\*

HX-19

Finish Graphite, Birch, Oak, Walnut, White

HX-20

Graphite, Birch, Oak, Walnut, White Finish