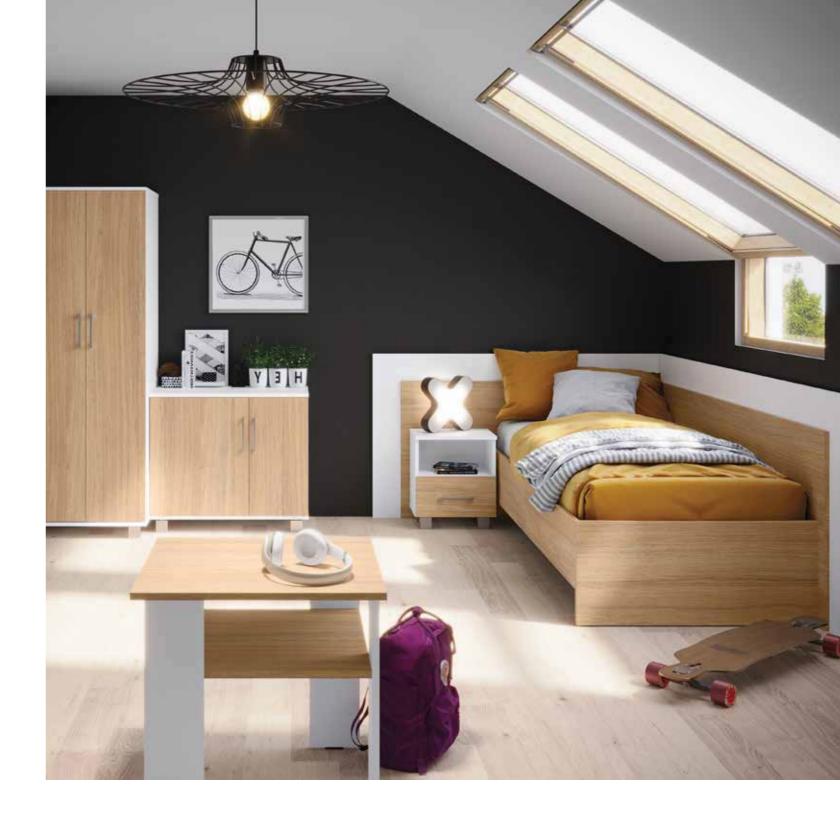

#### Wardrobe

\*\*

HX-19

Finish Graphite, Birch, Oak, Walnut, White

HX-20

Graphite, Birch, Oak, Walnut, White Finish

# Dream

# **Dream** range

# The dream range offers a mimimalistic design with a unique two tone wood finish.

Add interest to hotel or student accomendation rooms with the Dream range. The contrasting two tone wood design will be the main design feature and will compliment any interior!