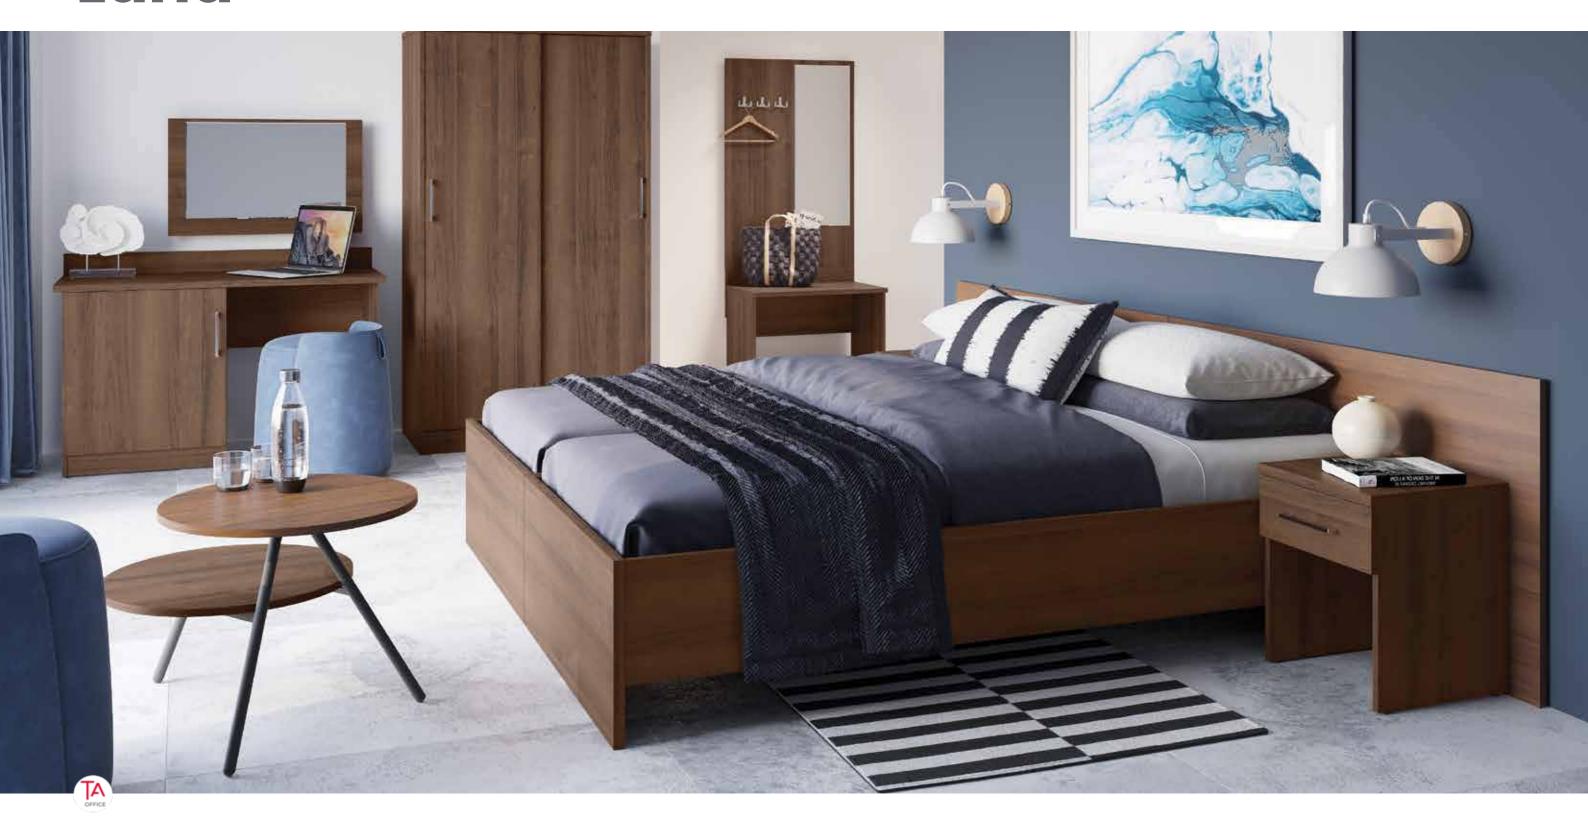

# Luna

# **Luna** range

# The Luna range is classic and simple - it will add a modern look to any room.

The Luna range has a sleek silver handles that give a contemporay look and feel to the interior. The headrest panel have been designed with conveient cubed bedside tables built in which will be useful to store away any items!