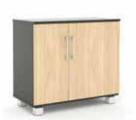

le

HM-3

Finish Graphite+Oak, Oak+Graphite, Oak+White, White+Oak



#### **Bedside Table**

HM-4 | HM-5

Finish Graphite+Oak, Oak+Graphite, Oak+White, White+Oak





#### **Headrest Left or Right**

HM-6 | HM-7

Finish Graphite+Oak, Oak+Graphite, Oak+White, White+Oak



#### **Headrest**



Graphite+Oak, Oak+Graphite, Oak+White, White+Oak





#### **Side Panel Left or Right**

HM-9 | HM-10

Finish Graphite+Oak, Oak+Graphite, Oak+White, White+Oak





#### Mirror

HM-1

Finish Graphite+Oak, Oak+Graphite, Oak+White, White+Oak





Coat Hanger + Mirror

HM-12 | HM-13

Finish Graphite+Oak, Oak+Graphite, Oak+White, White+Oak



# Luggage Rack

HM-14
Finish Graphite+Oak, Oak+Graphite, Oak+White, White+Oak



#### **Wall Cabinet**

HM-15
Finish Graphite+Oak, Oak+Graphite, Oak+White, White+Oak



### Cabinet

HM-16
Finish Graphite+Oak, Oak+Graphite, Oak+White, White+Oak



#### Wardrobe

HM-17
Finish Graphite+Oak, Oak+Graphite, Oak+White, White+Oak



# Wardrobe - Sliding Doors

HM-18

Finish Graphite+Oak, Oak+Graphite, Oak+White, White+Oak



# Large Wardrobe - Sliding Doors

HM-19

Finish Graphite+Oak, Oak+Graphite, Oak+White, White+Oak





# Luna





# **Luna** range

# The Luna range is classic and simple - it will add a modern look to any room.

The Luna range has a sleek silver handles that give a contemporay look and feel to the interior. The headrest panel have been designed with conveient cubed bedside tables built in which will be useful to store away any items!



### Luggage Rack

HA-1

Graphite, Birch, Oak, Walnut, White



#### **Dressing Table**

HA-2

Finish