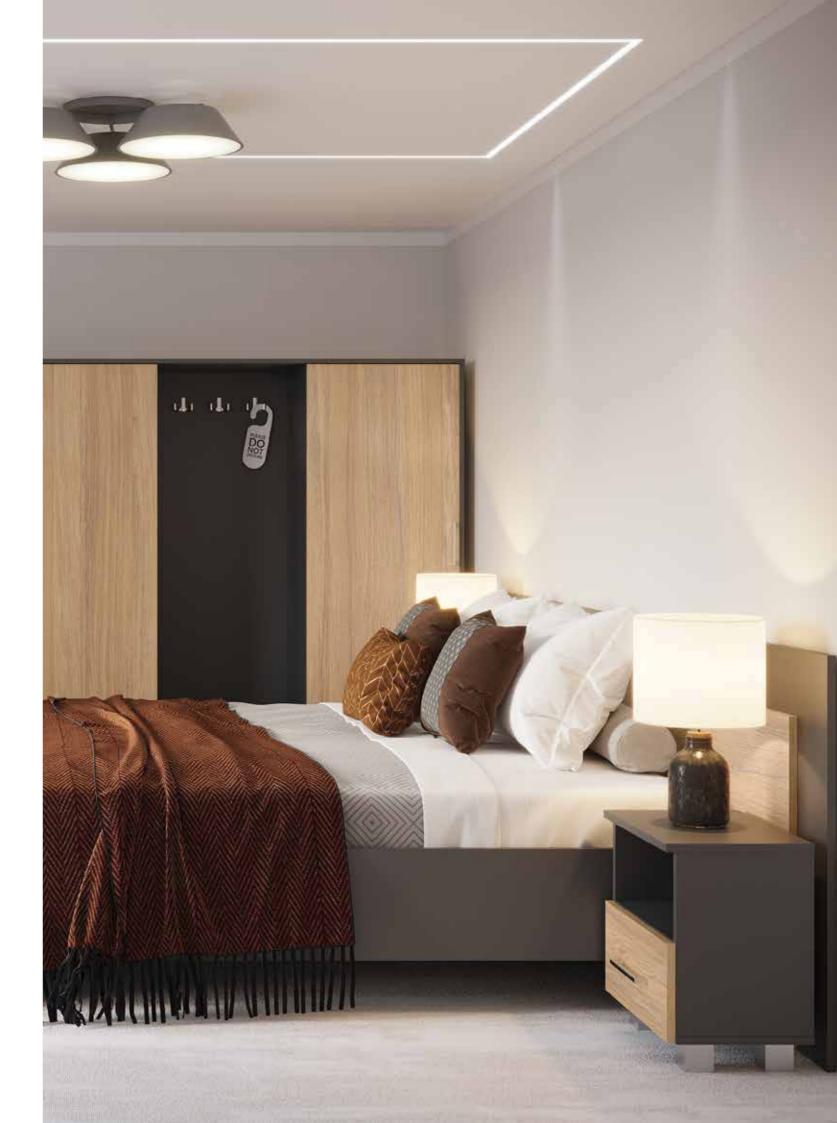

Side Panel Left or Right**

HM-9 | HM-10

Finish Graphite+Oak, Oak+Graphite, Oak+White, White+Oak





#### Mirror

HM-1

Finish Graphite+Oak, Oak+Graphite, Oak+White, White+Oak





Coat Hanger + Mirror

HM-12 | HM-13

Finish Graphite+Oak, Oak+Graphite, Oak+White, White+Oak



# Luggage Rack

HM-14
Finish Graphite+Oak, Oak+Graphite, Oak+White, White+Oak



#### **Wall Cabinet**

HM-15
Finish Graphite+Oak, Oak+Graphite, Oak+White, White+Oak



### Cabinet

HM-16
Finish Graphite+Oak, Oak+Graphite, Oak+White, White+Oak



#### Wardrobe

HM-17
Finish Graphite+Oak, Oak+Graphite, Oak+White, White+Oak



# Wardrobe - Sliding Doors

HM-18

Finish Graphite+Oak, Oak+Graphite, Oak+White, White+Oak



# Large Wardrobe - Sliding Doors

HM-19

Finish Graphite+Oak, Oak+Graphite, Oak+White, White+Oak





# Luna





# **Luna** range

# The Luna range is classic and simple - it will add a modern look to any room.

The Luna range has a sleek silver handles that give a contemporay look and feel to the interior. The headrest panel have been designed with conveient cubed bedside tables built in which will be useful to store away any items!



### Luggage Rack

HA-1

Graphite, Birch, Oak, Walnut, White



#### **Dressing Table**

HA-2

Finish





#### Desk

HA-3

Finish Graphite, Birch, Oak, Walnut, White



# **Table**

HA-4

Graphite, Birch, Oak, Walnut, White Finish



#### **Beside Table**



Graphite, Birch, Oak, Walnut, White



#### **Bedside Table**

HA-6

Graphite, Birch, Oak, Walnut, White



#### **Headrest Panel**

HA-7

Finish Graphite, Birch, Oak, Walnut, White



#### Side Pane