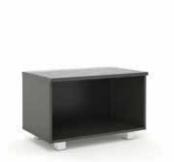

-9

Finish Graphite, Birch, Oak, Walnut, White



#### Side Panel

HX-

Finish Graphite, Birch, Oak, Walnut, White



#### **Bedside Table**

HX-8

AND ASSESSED FOR THE LABORATE AND

Finish Graphite, Birch, Oak, Walnut, White



#### **Headrest Panel**

HX-10

Finish Graphite, Birch, Oak, Walnut, White



#### Mirror

HX-12

Finish Graphite, Birch, Oak, Walnut, White



# **Coat Hanger**

HX-13

Finish Graphite, Birch, Oak, Walnut, White



# Coat Hanger + Mirror

HX-15

Finish Graphite, Birch, Oak, Walnut, White



### Mirror

HX-14

Finish Graphite, Birch, Oak, Walnut, White



# Coat Hanger + Mirror

HX-16

Finish Graphite, Birch, Oak, Walnut, White



# Luggage Rack

HX-17

Finish Graphite, Birch, Oak, Walnut, White



# Luggage Rack

HX-18

Graphite, Birch, Oak, Walnut, White Finish



#### Wardrobe

\*\*

HX-19

Finish Graphite, Birch, Oak, Walnut, White





HX-20

Graphite, Birch, Oak, Walnut, White Finish



# Dream



# **Dream** range



# The dream range offers a mimimalistic design with a unique two tone wood finish.

Add interest to hotel or student accomendation rooms with the Dream range. The contrasting two tone wood design will be the main design feature and will compliment any interior!



#### **Desks**

HM-1 | HM-2

Finish Graphite+Oak, Oak+Graphite, Oak+White, White+Oak



#### Table

HM-3

Finish Graphite+Oak, Oak+Graphite, Oak+White, White+Oak



#### **Bedside Table**

HM-4 | HM-5

Finish Graphite+Oak, Oak+Graphite, Oak+White, White+Oak





#### **Headrest Left or Right**

HM-6 | HM-7

Finish Graphite+Oak, Oak+Graphite, Oak+White, White+Oak



####