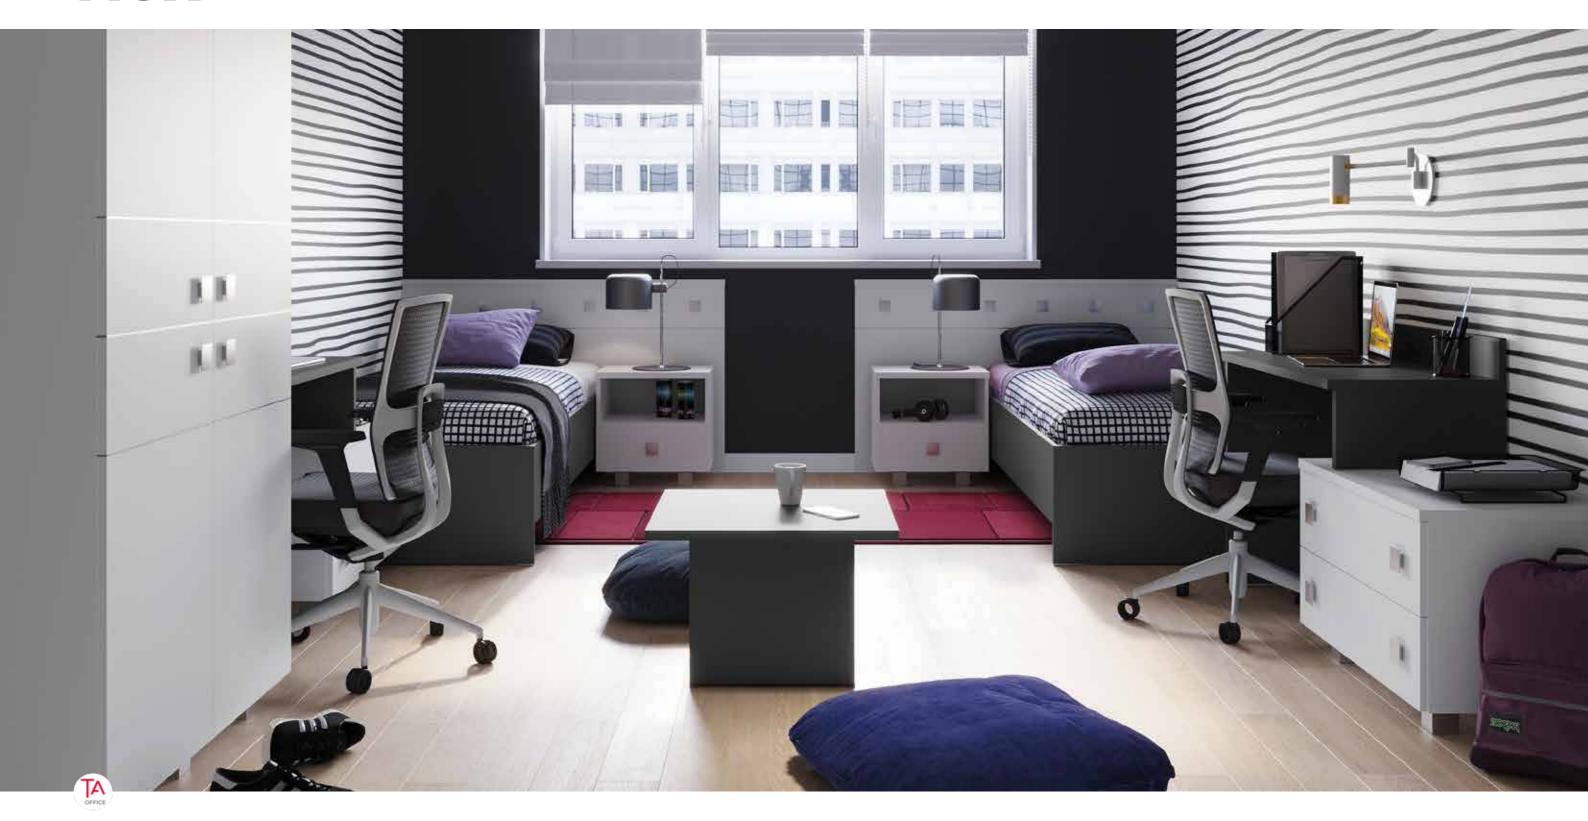

# Nox

# **Nox** range

# The Nox range is the perfect range for student accommodation - compact and minimal.

Nox is a modern furniture range that has sleek square silver handles and this design is carried over to the panels. The range is available in 5 trendy wood finishes that will compliment any interior.