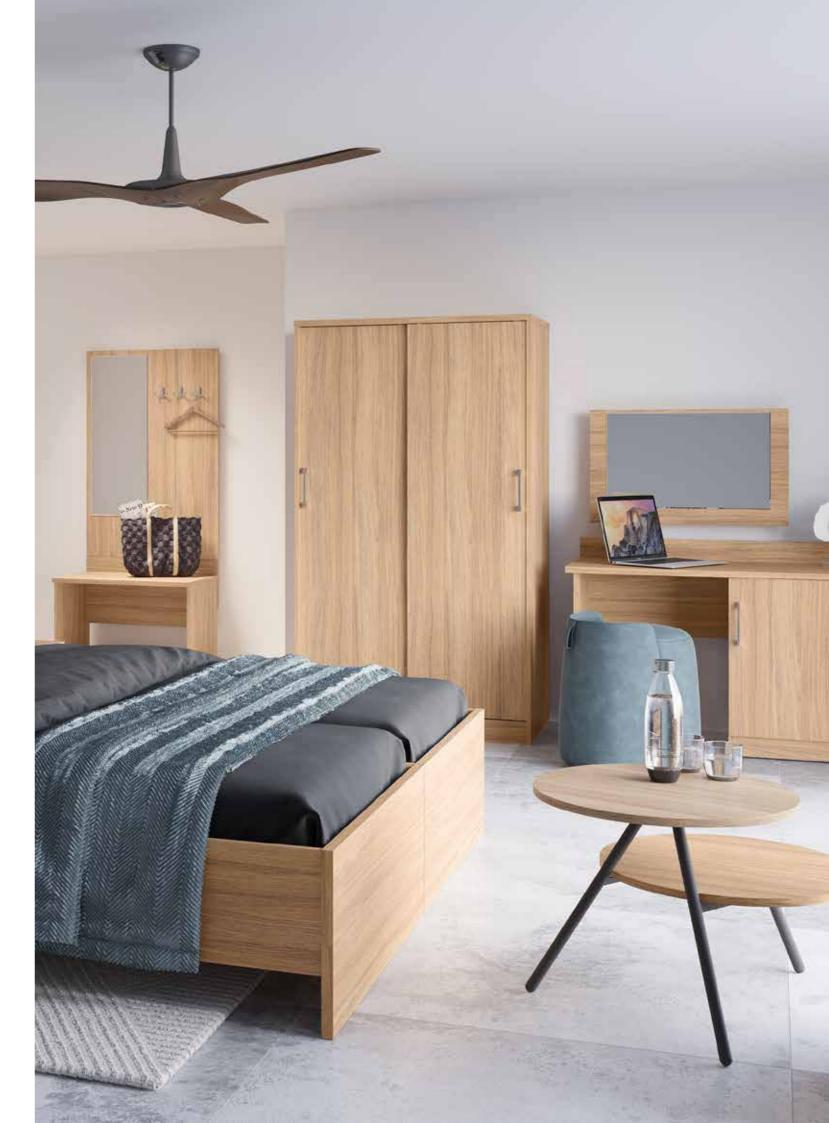

# The Nox range is the perfect range for student accommodation - compact and minimal.

Nox is a modern furniture range that has sleek square silver handles and this design is carried over to the panels. The range is available in 5 trendy wood finishes that will compliment any interior.