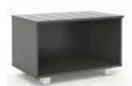

#### **Wall Cabinet**

HM-15
Finish Graphite+Oak, Oak+Graphite, Oak+White, White+Oak

### Cabinet

HM-16
Finish Graphite+Oak, Oak+Graphite, Oak+White, White+Oak