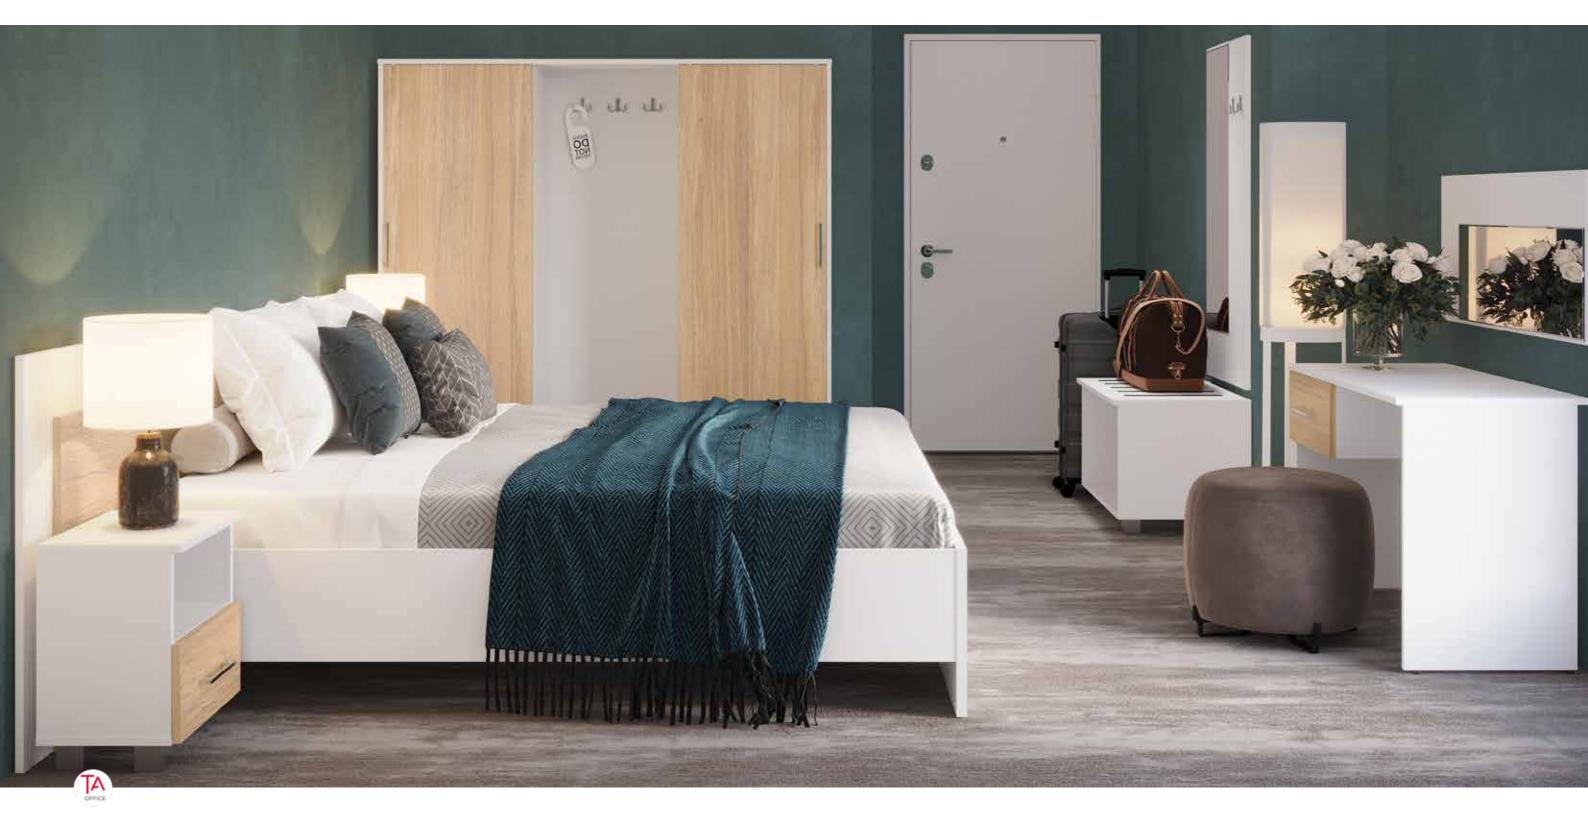

# The Nox range is the perfect range for student accommodation - compact and minimal.

Nox is a modern furniture range that has sleek square silver handles and this design is carried over to the panels. The range is available in 5 trendy wood finishes that will compliment any interior.

#### Wardrobe

\*\*

HX-19

Finish Graphite, Birch, Oak, Walnut, White

HX-20

Graphite, Birch, Oak, Walnut, White Finish